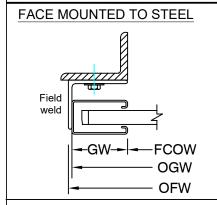

# **Economical Series Service Door**

# 4" Curve Slat





Hand Chain Operated Face of Wall Mounted

Page #: Page 1





### **COIL SIDE ELEVATION**

### **VERTICAL SECTION**







### **GUIDE SECTION**

#### Notes:

1. See page 2 for more options.

| SALES REP.: |  |
|-------------|--|
| CUSTOMER:   |  |
| JOB NAME:   |  |
| NUMBER:     |  |

OVERHEAD DOORS, INC.
8 HULSE RD. E. SETAUKET, N.Y. 11733
TEL: (631)473-9300 FAX: (631)642-0800
© COPYRIGHT January 2021
www.alpinedoors.com

# **Economical Series Service Door**

## 4" Curve Slat





Motor Operated Face of Wall Mounted

Page #: Page 2





### **BOTTOM BAR DETAIL**

## **GUIDE DETAIL**







HOOD SHAPES AVAILABLE FOR THIS DOOR

**CURTAIN** 

Call your Alpine representative for additional options and safety products to help find the best Alpine door to suit your needs.