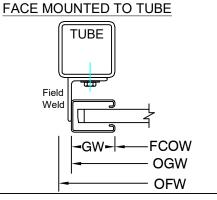

# **Economical Series Service Door**

# 4" Curve Slat





Hand Chain Operated Face of Wall Mounted

Page #: Page 1





### **COIL SIDE ELEVATION**

### **VERTICAL SECTION**







### **GUIDE SECTION**

#### Notes:

1. See page 2 for more options.

| SALES REP.: |  |
|-------------|--|
| CUSTOMER:   |  |
| JOB NAME:   |  |
| NUMBER:     |  |

OVERHEAD DOORS, INC.
8 HULSE RD. E. SETAUKET, N.Y. 11733
TEL: (631)473-9300 FAX: (631)642-0800
© COPYRIGHT January 2021
www.alpinedoors.com

# **Economical Series Service Door**

## 4" Curve Slat





Motor Operated Face of Wall Mounted

Page #: Page 2





### **BOTTOM BAR DETAIL**

## **GUIDE DETAIL**







HOOD SHAPES AVAILABLE FOR THIS DOOR

**CURTAIN** 

Call your Alpine representative for additional options and safety products to help find the best Alpine door to suit your needs.