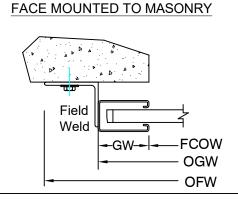

# **Economical Series Service Door**

# 4" Curve Slat





Hand Chain Operated Face of Wall Mounted

Page #: Page 1





### **COIL SIDE ELEVATION**

### **VERTICAL SECTION**







### **GUIDE SECTION**

#### Notes:

1. See page 2 for more options.

| SALES REP.: |  |
|-------------|--|
| CUSTOMER:   |  |
| JOB NAME:   |  |
| NUMBER:     |  |

OVERHEAD DOORS, INC.
8 HULSE RD. E. SETAUKET, N.Y. 11733
TEL: (631)473-9300 FAX: (631)642-0800
© COPYRIGHT January 2021
www.alpinedoors.com

# **Economical Series Service Door**

## 4" Curve Slat





Motor Operated Face of Wall Mounted

Page #: Page 2





### **BOTTOM BAR DETAIL**

## **GUIDE DETAIL**







HOOD SHAPES AVAILABLE FOR THIS DOOR

**CURTAIN** 

Call your Alpine representative for additional options and safety products to help find the best Alpine door to suit your needs.