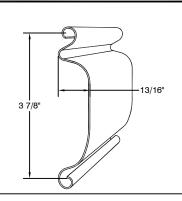

# **Economical Series Service Door**

# 4" Curve Slat





Hand Chain Operated Face of Wall Mounted

Page #: Page 1





### **COIL SIDE ELEVATION**

### **VERTICAL SECTION**







### **GUIDE SECTION**

#### Notes:

1. See page 2 for more options.

| SALES REP.: |  |
|-------------|--|
| CUSTOMER:   |  |
| JOB NAME:   |  |
| NUMBER:     |  |

OVERHEAD DOORS, INC.
8 HULSE RD. E. SETAUKET, N.Y. 11733
TEL: (631)473-9300 FAX: (631)642-0800
© COPYRIGHT January 2021
www.alpinedoors.com

# **Economical Series Service Door**

## 4" Curve Slat





Motor Operated Face of Wall Mounted

Page #: Page 2





### **BOTTOM BAR DETAIL**

## **GUIDE DETAIL**







HOOD SHAPES AVAILABLE FOR THIS DOOR

**CURTAIN** 

Call your Alpine representative for additional options and safety products to help find the best Alpine door to suit your needs.