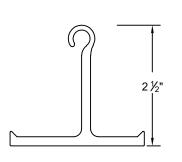

# **Economical Series Service Door**

# 4" Curve Slat





Hand Chain Operated Face of Wall Mounted

Page #: Page 1





### **COIL SIDE ELEVATION**

### **VERTICAL SECTION**







### **GUIDE SECTION**

#### Notes:

1. See page 2 for more options.

| SALES REP.: |  |
|-------------|--|
| CUSTOMER:   |  |
| JOB NAME:   |  |
| NUMBER:     |  |

OVERHEAD DOORS, INC.
8 HULSE RD. E. SETAUKET, N.Y. 11733
TEL: (631)473-9300 FAX: (631)642-0800
© COPYRIGHT January 2021
www.alpinedoors.com

# **Economical Series Service Door**

## 4" Curve Slat





Motor Operated Face of Wall Mounted

Page #: Page 2





### **BOTTOM BAR DETAIL**

## **GUIDE DETAIL**







HOOD SHAPES AVAILABLE FOR THIS DOOR

**CURTAIN** 

Call your Alpine representative for additional options and safety products to help find the best Alpine door to suit your needs.