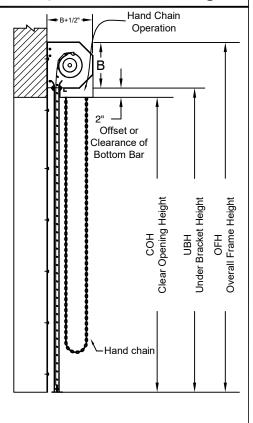

# **Economical Series Service Door**

# 4" Curve Slat





Hand Chain Operated Face of Wall Mounted

Page #: Page 1





### **COIL SIDE ELEVATION**

### **VERTICAL SECTION**







### **GUIDE SECTION**

#### Notes:

1. See page 2 for more options.

| SALES REP.: |  |
|-------------|--|
| CUSTOMER:   |  |
| JOB NAME:   |  |
| NUMBER:     |  |

OVERHEAD DOORS, INC.
8 HULSE RD. E. SETAUKET, N.Y. 11733
TEL: (631)473-9300 FAX: (631)642-0800
© COPYRIGHT January 2021
www.alpinedoors.com

# **Economical Series Service Door**

## 4" Curve Slat





Motor Operated Face of Wall Mounted

Page #: Page 2





### **BOTTOM BAR DETAIL**

## **GUIDE DETAIL**







HOOD SHAPES AVAILABLE FOR THIS DOOR

**CURTAIN** 

Call your Alpine representative for additional options and safety products to help find the best Alpine door to suit your needs.