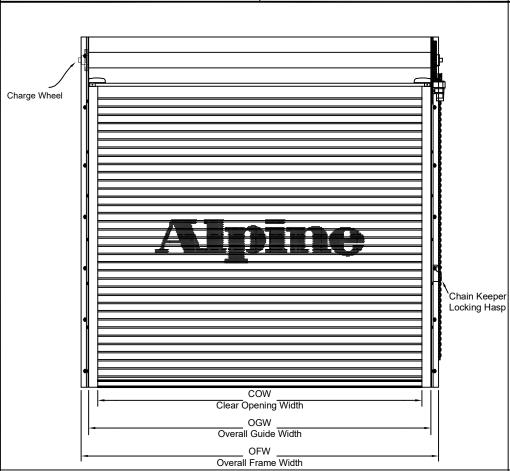

# **Economical Series Service Door**

# 4" Curve Slat





Hand Chain Operated Face of Wall Mounted

Page #: Page 1





### **COIL SIDE ELEVATION**

### **VERTICAL SECTION**







### **GUIDE SECTION**

#### Notes:

1. See page 2 for more options.

| SALES REP.: |  |
|-------------|--|
| CUSTOMER:   |  |
| JOB NAME:   |  |
| NUMBER:     |  |

OVERHEAD DOORS, INC.
8 HULSE RD. E. SETAUKET, N.Y. 11733
TEL: (631)473-9300 FAX: (631)642-0800
© COPYRIGHT January 2021
www.alpinedoors.com

# **Economical Series Service Door**

## 4" Curve Slat





Motor Operated Face of Wall Mounted

Page #: Page 2





### **BOTTOM BAR DETAIL**

## **GUIDE DETAIL**







HOOD SHAPES AVAILABLE FOR THIS DOOR

**CURTAIN** 

Call your Alpine representative for additional options and safety products to help find the best Alpine door to suit your needs.