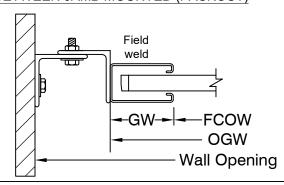

# **Economical Series Service Door**

## 4" Curve Slat





Hand Chain Operated Between Jamb Mounted

Page #: Page 1





### **COIL SIDE ELEVATION**

## **VERTICAL SECTION**

#### BETWEEN JAMB MOUNTED (PACKOUT)



#### **BETWEEN TUBE MOUNTED**



#### **GUIDE SECTION**

| N  | $\sim$ | te | C | • |
|----|--------|----|---|---|
| I١ | U      | ισ | J |   |

1. See page 2 for more options.

| SALES REP.: |
|-------------|
| CUSTOMER:   |
| JOB NAME:   |
| NUMBER:     |

Manufactured by:



8 HULSE RD. E. SETAUKET, N.Y. 11733
TEL: (631)473-9300 FAX: (631)642-0800
© COPYRIGHT January 2021
www.alpinedoors.com

# **Economical Series Service Door**

## 4" Curve Slat





Motor Operated Face of Wall Mounted

Page #: Page 2





### **BOTTOM BAR DETAIL**

## **GUIDE DETAIL**







HOOD SHAPES AVAILABLE FOR THIS DOOR

**CURTAIN** 

Call your Alpine representative for additional options and safety products to help find the best Alpine door to suit your needs.