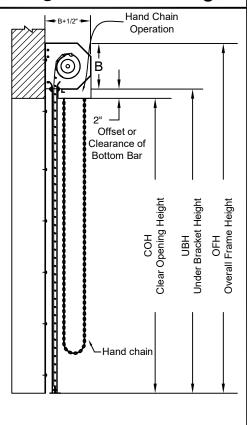

# **Economical Series Service Door**

## 4" Curve Slat





Hand Chain Operated Between Jamb Mounted

Page #: Page 1





### **COIL SIDE ELEVATION**

## **VERTICAL SECTION**

#### BETWEEN JAMB MOUNTED (PACKOUT)



#### **BETWEEN TUBE MOUNTED**



#### **GUIDE SECTION**

| N  | $\sim$ | te | C | • |
|----|--------|----|---|---|
| I١ | U      | ισ | J |   |

1. See page 2 for more options.

| SALES REP.: |
|-------------|
| CUSTOMER:   |
| JOB NAME:   |
| NUMBER:     |

Manufactured by:



8 HULSE RD. E. SETAUKET, N.Y. 11733
TEL: (631)473-9300 FAX: (631)642-0800
© COPYRIGHT January 2021
www.alpinedoors.com

# **Economical Series Service Door**

## 4" Curve Slat





Motor Operated Face of Wall Mounted

Page #: Page 2





### **BOTTOM BAR DETAIL**

## **GUIDE DETAIL**







HOOD SHAPES AVAILABLE FOR THIS DOOR

**CURTAIN** 

Call your Alpine representative for additional options and safety products to help f