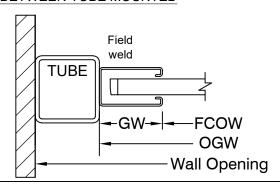

# **Economical Series Service Door**

## 4" Curve Slat





Hand Chain Operated Between Jamb Mounted

Page #: Page 1





### **COIL SIDE ELEVATION**

## **VERTICAL SECTION**

#### BETWEEN JAMB MOUNTED (PACKOUT)



#### **BETWEEN TUBE MOUNTED**



#### **GUIDE SECTION**

| N  | $\sim$ | te | C | • |
|----|--------|----|---|---|
| I١ | U      | ισ | J |   |

1. See page 2 for more options.

| SALES REP.: |
|-------------|
| CUSTOMER:   |
| JOB NAME:   |
| NUMBER:     |

Manufactured by:



8 HULSE RD. E. SETAUKET, N.Y. 11733
TEL: (631)473-9300 FAX: (631)642-0800
© COPYRIGHT January 2021
www.alpinedoors.com

# **Economical Series Service Door**

## 4" Curve Slat





Motor Operated Face of Wall Mounted

Page #: Page 2





### **BOTTOM BAR DETAIL**

## **GUIDE DETAIL**







HOOD SHAPES AVAILABLE FOR THIS DOOR

**CURTAIN** 

Call your Alpine representative for additional options and safety products to help find the best Alpine door to suit your needs.