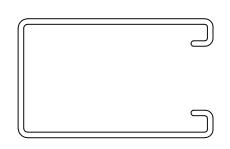

#### **GUIDE SECTION**

| N  | $\sim$ | te | C | • |
|----|--------|----|---|---|
| I١ | U      | ισ | J |   |

1. See page 2 for more options.

| SALES REP.: |
|-------------|
| CUSTOMER:   |
| JOB NAME:   |
| NUMBER:     |