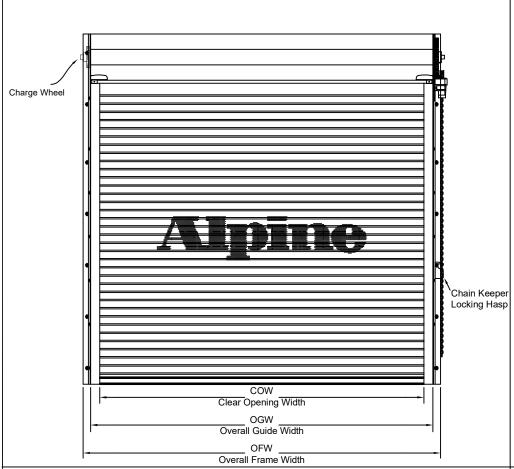

# **Economical Series Service Door**

## 4" Curve Slat





Hand Chain Operated Between Jamb Mounted

Page #: Page 1





### **COIL SIDE ELEVATION**

## **VERTICAL SECTION**

#### BETWEEN JAMB MOUNTED (PACKOUT)



#### **BETWEEN TUBE MOUNTED**



#### **GUIDE SECTION**

| N  | $\sim$ | te | C | • |
|----|--------|----|---|---|
| I١ | U      | ισ | J |   |

1. See page 2 for more options.

| SALES REP.: |
|-------------|
| CUSTOMER:   |
| JOB NAME:   |
| NUMBER:     |

Manufactured by:



8 HULSE RD. E. SETAUKET, N.Y. 11733
TEL: (631)473-9300 FAX: (631)642-0800
© COPYRIGHT January 2021
www.alpinedoors.com

# **Economical Series Service Door**

## 4" Curve Slat





Motor Operated Face of Wall Mounted

Page #: Page 2





### **BOTTOM BAR DETAIL**

## **GUIDE DETAIL**







HOOD SHAPES AVAILABLE FOR THIS DOOR

**CURTAIN** 

Call your Alpine representative for additional options and safety products to help