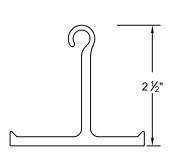

# **Economical Series Service Door**

## 4" Curve Slat





Hand Chain Operated Between Jamb Mounted

Page #: Page 1





### **COIL SIDE ELEVATION**

## **VERTICAL SECTION**

#### BETWEEN JAMB MOUNTED (PACKOUT)



#### **BETWEEN TUBE MOUNTED**



#### **GUIDE SECTION**

| N  | $\sim$ | te | C | • |
|----|--------|----|---|---|
| I١ | U      | ισ | J |   |

1. See page 2 for more options.

| SALES REP.: |
|-------------|
| CUSTOMER:   |
| JOB NAME:   |
| NUMBER:     |

Manufactured by:



8 HULSE RD. E. SETAUKET, N.Y. 11733
TEL: (631)473-9300 FAX: (631)642-0800
© COPYRIGHT January 2021
www.alpinedoors.com

# **Economical Series Service Door**

## 4" Curve Slat





Motor Operated Face of Wall Mounted

Page #: Page 2





### **BOTTOM BAR DETAIL**

## **GUIDE DETAIL**







HOOD SHAPES AVAILABLE FOR THIS DOOR

**CURTAIN** 

Call your Alpine representative for additional options and safety products to help find the best Alpine door to suit your needs.