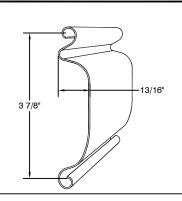

# **Economical Series Service Door**

## 4" Curve Slat





Hand Chain Operated Between Jamb Mounted

Page #: Page 1





### **COIL SIDE ELEVATION**

## **VERTICAL SECTION**

#### BETWEEN JAMB MOUNTED (PACKOUT)



#### **BETWEEN TUBE MOUNTED**



#### **GUIDE SECTION**

| N  | $\sim$ | te | C | • |
|----|--------|----|---|---|
| I١ | U      | ισ | J |   |

1. See page 2 for more options.

| SALES REP.: |
|-------------|
| CUSTOMER:   |
| JOB NAME:   |
| NUMBER:     |

Manufactured by:



8 HULSE RD. E. SETAUKET, N.Y. 11733
TEL: (631)473-9300 FAX: (631)642-0800
© COPYRIGHT January 2021
www.alpinedoors.com

# **Economical Series Service Door**

## 4" Curve Slat





Motor Operated Face of Wall Mounted

Page #: Page 2





### **BOTTOM BAR DETAIL**

## **GUIDE DETAIL**







HOOD SHAPES AVAILABLE FOR THIS DOOR

**CURTAIN** 

Call your Alpine representative for additional options and safety products to help find the best Alpine door to suit your needs.