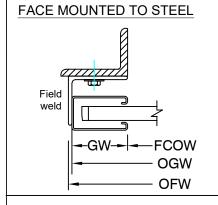

### **GUIDE SECTION**

| N  | $\sim$ | tΔ | S: |
|----|--------|----|----|
| I۷ | v      | ιc | Э. |

1. See page 2 for more options.

| ALES REP.: |  |
|------------|--|
| CUSTOMER:  |  |
| OB NAME:   |  |
| IUMBER:    |  |