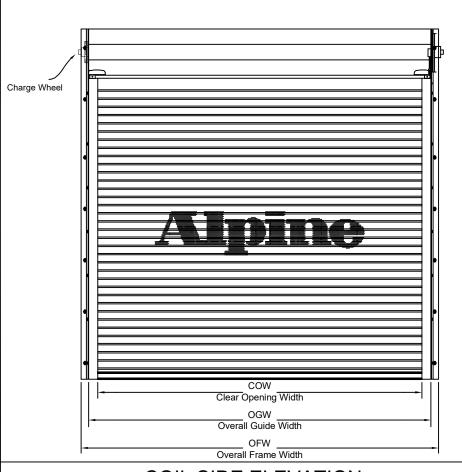

## **Economical Series Service Door**

## 4" Curve Slat





Hand Crank Operated Face of Wall Mounted

Page #: Page 1





#### **COIL SIDE ELEVATION**

### **VERTICAL SECTION**







### **GUIDE SECTION**

| N  | $\sim$ | tΔ | S: |
|----|--------|----|----|
| I۷ | v      | ιc | Э. |

1. See page 2 for more options.

| ALES REP.: |  |
|------------|--|
| CUSTOMER:  |  |
| OB NAME:   |  |
| IUMBER:    |  |

OVERHEAD DOORS, INC.
8 HULSE RD. E. SETAUKET, N.Y. 11733
TEL: (631)473-9300 FAX: (631)642-0800
© COPYRIGHT January 2021
www.albinedoors.com

# **Economical Series Service Door**

## 4" Curve Slat





Motor Operated Face of Wall Mounted

Page #: Page 2





#### **BOTTOM BAR DETAIL**

### **GUIDE DETAIL**







HOOD SHAPES AVAILABLE FOR THIS DOOR

**CURTAIN** 

Call your Alpine representative for additional options and safety products to help find the best Alpine door to suit your needs.