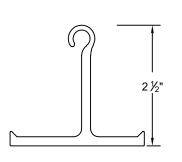

## **Economical Series Service Door**

## 4" Curve Slat





Hand Crank Operated Face of Wall Mounted

Page #: Page 1





#### **COIL SIDE ELEVATION**

### **VERTICAL SECTION**







### **GUIDE SECTION**

| N  | $\sim$ | tΔ | S: |
|----|--------|----|----|
| I۷ | v      | ιc | Э. |

1. See page 2 for more options.

| ALES REP.: |  |
|------------|--|
| CUSTOMER:  |  |
| OB NAME:   |  |
| IUMBER:    |  |

OVERHEAD DOORS, INC.
8 HULSE RD. E. SETAUKET, N.Y. 11733
TEL: (631)473-9300 FAX: (631)642-0800
© COPYRIGHT January 2021
www.albinedoors.com

# **Economical Series Service Door**

## 4" Curve Slat





Motor Operated Face of Wall Mounted

Page #: Page 2





#### **BOTTOM BAR DETAIL**

### **GUIDE DETAIL**







HOOD SHAPES AVAILABLE FOR THIS DOOR

**CURTAIN** 

Call your Alpine representative for additional options and safety products to help find the best Alpine door to suit your needs.