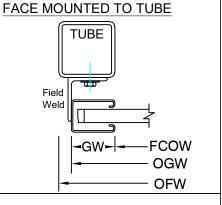

## **Economical Series Service Door**

## 4" Curve Slat





Hand Crank Operated Face of Wall Mounted

Page #: Page 1





#### **COIL SIDE ELEVATION**

### **VERTICAL SECTION**







### **GUIDE SECTION**

| N  | $\sim$ | tΔ | S: |
|----|--------|----|----|
| I۷ | v      | ιc | Э. |

1. See page 2 for more options.

| ALES REP.: |  |
|------------|--|
| CUSTOMER:  |  |
| OB NAME:   |  |
| IUMBER:    |  |

OVERHEAD DOORS, INC.
8 HULSE RD. E. SETAUKET, N.Y. 11733
TEL: (631)473-9300 FAX: (631)642-0800
© COPYRIGHT January 2021
www.albinedoors.com

# **Economical Series Service Door**

## 4" Curve Slat





Motor Operated Face of Wall Mounted

Page #: Page 2





#### **BOTTOM BAR DETAIL**

### **GUIDE DETAIL**







HOOD SHAPES AVAILABLE FOR THIS DOOR

**CURTAIN** 

Call your Alpine representative for additional options and safety products to help find the best Alpine door to suit your needs.