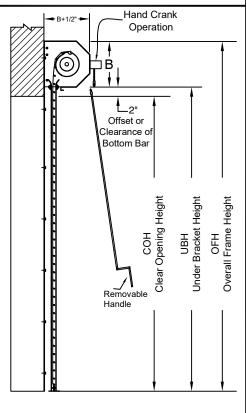

## **Economical Series Service Door**

## 4" Curve Slat





Hand Crank Operated Face of Wall Mounted

Page #: Page 1





#### **COIL SIDE ELEVATION**

### **VERTICAL SECTION**







### **GUIDE SECTION**

| N  | $\sim$ | tΔ | S: |
|----|--------|----|----|
| I۷ | v      | ιc | Э. |

1. See page 2 for more options.

| ALES REP.: |  |
|------------|--|
| CUSTOMER:  |  |
| OB NAME:   |  |
| IUMBER:    |  |

OVERHEAD DOORS, INC.
8 HULSE RD. E. SETAUKET, N.Y. 11733
TEL: (631)473-9300 FAX: (631)642-0800
© COPYRIGHT January 2021
www.albinedoors.com

# **Economical Series Service Door**

## 4" Curve Slat





Motor Operated Face of Wall Mounted

Page #: Page 2





#### **BOTTOM BAR DETAIL**

### **GUIDE DETAIL**







HOOD SHAPES AVAILABLE FOR THIS DOOR

**CURTAIN** 

Call your Alpine representative for additional options and safety products to help find the best Alpine door to suit your needs.