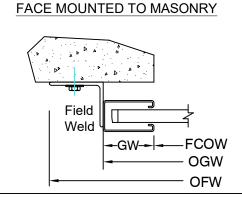

### **GUIDE SECTION**

| N  | $\sim$ | tΔ | S: |
|----|--------|----|----|
| I۷ | v      | ιc | Э. |

1. See page 2 for more options.

| ALES REP.: |  |
|------------|--|
| CUSTOMER:  |  |
| OB NAME:   |  |
| IUMBER:    |  |