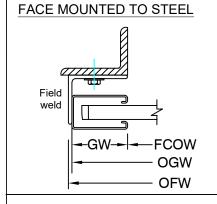

# **Economical Series Service Door**

## 4" Curve Slat





Motor Operated Face of Wall Mounted

Page #:

Page 1





### **COIL SIDE ELEVATION**

### **VERTICAL SECTION**







## **GUIDE SECTION**

#### Notes:

1. See page 2 for more options.

| ALES REP.: |
|------------|
|            |
| CUSTOMER:  |
| OB NAME:   |
| IUMBER:    |

Manufactured by:

OVERHEAD DOORS, INC.

8 HULSE RD. E. SETAUKET, N.Y. 11733
TEL: (631)473-9300 FAX: (631)642-0800

© COPYRIGHT January 2021

www.alpinedoors.com

# **Economical Series Service Door**

## 4" Curve Slat





Motor Operated Face of Wall Mounted

Page #: Page 2





### **BOTTOM BAR DETAIL**

### **GUIDE DETAIL**







HOOD SHAPES AVAILABLE FOR THIS DOOR

**CURTAIN** 

Call your Alpine representative for additional options and safety products to help find the best Alpine door to suit your needs.