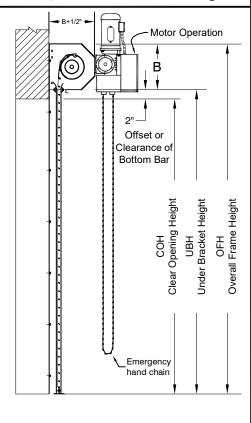

# **Economical Series Service Door**

## 4" Curve Slat





Motor Operated Face of Wall Mounted

Page #:

Page 1





### **COIL SIDE ELEVATION**

### **VERTICAL SECTION**







## **GUIDE SECTION**

#### Notes:

1. See page 2 for more options.

| ALES REP.: |
|------------|
|            |
| CUSTOMER:  |
| OB NAME:   |
| IUMBER:    |

Manufactured by:

OVERHEAD DOORS, INC.

8 HULSE RD. E. SETAUKET, N.Y. 11733
TEL: (631)473-9300 FAX: (631)642-0800

© COPYRIGHT January 2021

www.alpinedoors.com

# **Economical Series Service Door**

## 4" Curve Slat





Motor Operated Face of Wall Mounted

Page #: Page 2





### **BOTTOM BAR DETAIL**

### **GUIDE DETAIL**







HOOD SHAPES AVAILABLE FOR THIS DOOR

**CURTAIN** 

Call your Alpine representative for additional options and safety products to help find the best Alpine door to suit your needs.