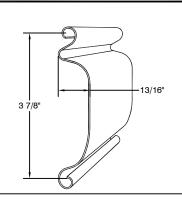

# **Economical Series Service Door**

## 4" Curve Slat





Motor Operated Face of Wall Mounted

Page #:

Page 1





### **COIL SIDE ELEVATION**

### **VERTICAL SECTION**







## **GUIDE SECTION**

#### Notes:

1. See page 2 for more options.

| ALES REP.: |
|------------|
|            |
| CUSTOMER:  |
| OB NAME:   |
| IUMBER:    |

Manufactured by:

OVERHEAD DOORS, INC.

8 HULSE RD. E. SETAUKET, N.Y. 11733
TEL: (631)473-9300 FAX: (631)642-0800

© COPYRIGHT January 2021

www.alpinedoors.com

# **Economical Series Service Door**

## 4" Curve Slat





Motor Operated Face of Wall Mounted

Page #: Page 2





### **BOTTOM BAR DETAIL**

### **GUIDE DETAIL**







HOOD SHAPES AVAILABLE FOR THIS DOOR

**CURTAIN** 

Call your Alpine representative for additional options and safety products to help find the best Alpine door to suit your needs.