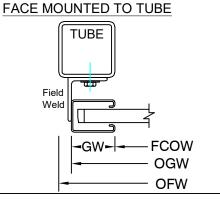

# **Economical Series Service Door**

## 4" Curve Slat





Motor Operated Face of Wall Mounted

Page #:

Page 1





### **COIL SIDE ELEVATION**

### **VERTICAL SECTION**







## **GUIDE SECTION**

#### Notes:

1. See page 2 for more options.

| ALES REP.: |
|------------|
|            |
| CUSTOMER:  |
| OB NAME:   |
| IUMBER:    |

Manufactured by:

OVERHEAD DOORS, INC.

8 HULSE RD. E. SETAUKET, N.Y. 11733
TEL: (631)473-9300 FAX: (631)642-0800

© COPYRIGHT January 2021

www.alpinedoors.com

# **Economical Series Service Door**

## 4" Curve Slat





Motor Operated Face of Wall Mounted

Page #: Page 2





### **BOTTOM BAR DETAIL**

### **GUIDE DETAIL**







HOOD SHAPES AVAILABLE FOR THIS DOOR

**CURTAIN** 

Call your Alpine representative for additional options and safety products to help find the best Alpine door to suit your needs.