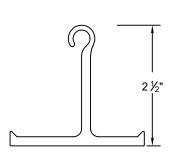

# **Economical Series Service Door**

## 4" Curve Slat





Motor Operated Face of Wall Mounted

Page #:

Page 1





### **COIL SIDE ELEVATION**

### **VERTICAL SECTION**







## **GUIDE SECTION**

#### Notes:

1. See page 2 for more options.

| ALES REP.: |
|------------|
|            |
| CUSTOMER:  |
| OB NAME:   |
| IUMBER:    |

Manufactured by:

OVERHEAD DOORS, INC.

8 HULSE RD. E. SETAUKET, N.Y. 11733
TEL: (631)473-9300 FAX: (631)642-0800

© COPYRIGHT January 2021

www.alpinedoors.com

# **Economical Series Service Door**

## 4" Curve Slat





Motor Operated Face of Wall Mounted

Page #: Page 2





### **BOTTOM BAR DETAIL**

### **GUIDE DETAIL**







HOOD SHAPES AVAILABLE FOR THIS DOOR

**CURTAIN** 

Call your Alpine representative for additional options and safety products to help find the best Alpine door to suit your needs.