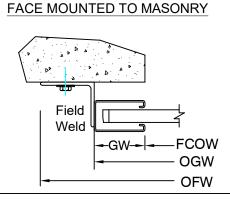

# **Economical Series Service Door**

## 4" Curve Slat





Motor Operated Face of Wall Mounted

Page #:

Page 1





### **COIL SIDE ELEVATION**

### **VERTICAL SECTION**







## **GUIDE SECTION**

#### Notes:

1. See page 2 for more options.

| ALES REP.: |
|------------|
|            |
| CUSTOMER:  |
| OB NAME:   |
| IUMBER:    |

Manufactured by:

OVERHEAD DOORS, INC.

8 HULSE RD. E. SETAUKET, N.Y. 11733
TEL: (631)473-9300 FAX: (631)642-0800

© COPYRIGHT January 2021

www.alpinedoors.com

# **Economical Series Service Door**

## 4" Curve Slat





Motor Operated Face of Wall Mounted

Page #: Page 2





### **BOTTOM BAR DETAIL**

### **GUIDE DETAIL**







HOOD SHAPES AVAILABLE FOR THIS DOOR

**CURTAIN** 

Call your Alpine representative for additional options and safety products to help find the best Alpine door to suit your needs.