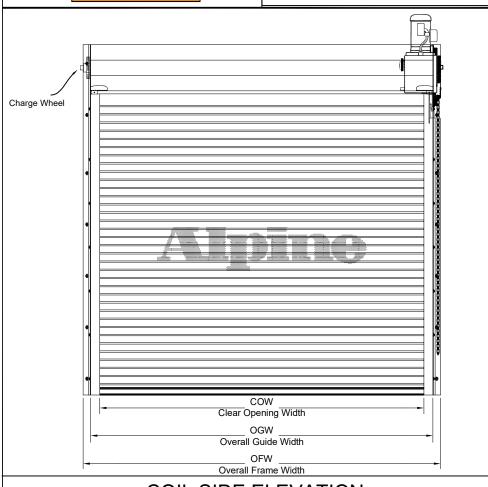

# **Economical Series Service Door**

## 4" Curve Slat





Motor Operated Face of Wall Mounted

Page #:

Page 1





### **COIL SIDE ELEVATION**

### **VERTICAL SECTION**







## **GUIDE SECTION**

#### Notes:

1. See page 2 for more options.

| ALES REP.: |
|------------|
|            |
| CUSTOMER:  |
| OB NAME:   |
| IUMBER:    |

Manufactured by:

OVERHEAD DOORS, INC.

8 HULSE RD. E. SETAUKET, N.Y. 11733
TEL: (631)473-9300 FAX: (631)642-0800

© COPYRIGHT January 2021

www.alpinedoors.com

# **Economical Series Service Door**

## 4" Curve Slat





Motor Operated Face of Wall Mounted

Page #: Page 2





### **BOTTOM BAR DETAIL**

### **GUIDE DETAIL**







HOOD SHAPES AVAILABLE FOR THIS DOOR

**CURTAIN** 

Call your Alpine representative for additional options and safety products to help find the best Alpine door to suit your needs.