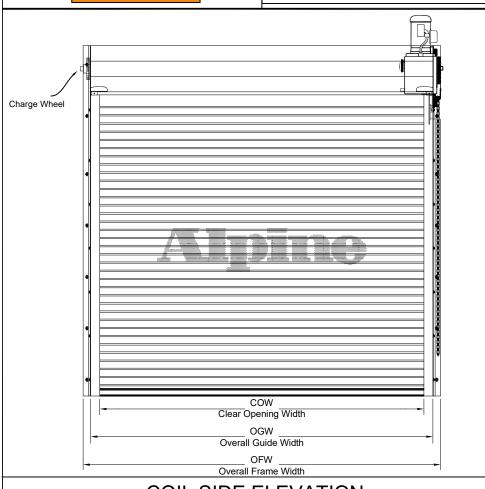

# **Economical Series Service Door**

## 4" Curve Slat





Motor Operated Between Jamb Mounted

Page #:

Page 1





### **COIL SIDE ELEVATION**

**VERTICAL SECTION** 

#### BETWEEN JAMB MOUNTED (PACKOUT)



#### **BETWEEN TUBE MOUNTED**



### **GUIDE SECTION**

| N  | otes: |  |
|----|-------|--|
| I۷ | ULCS. |  |

1. See page 2 for more options.

| SALES REP.: |
|-------------|
| CUSTOMER:   |
| JOB NAME:   |
| NUMBER:     |

Manufactured by:

OVERHEAD DOORS, INC.

8 HULSE RD. E. SETAUKET, N.Y. 11733
TEL: (631)473-9300 FAX: (631)642-0800
© COPYRIGHT January 2021
www.alpinedoors.com

# **Economical Series Service Door**

## 4" Curve Slat





Motor Operated Face of Wall Mounted

Page #: Page 2





### **BOTTOM BAR DETAIL**

### **GUIDE DETAIL**







HOOD SHAPES AVAILABLE FOR THIS DOOR

**CURTAIN** 

Call your Alpine representative for additional options and safety products to help find the best