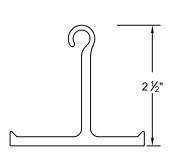

### **COIL SIDE ELEVATION**

**VERTICAL SECTION** 

#### BETWEEN JAMB MOUNTED (PACKOUT)