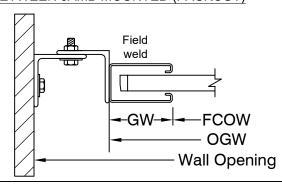

# **Economical Series Service Door**

## 4" Curve Slat





Motor Operated Between Jamb Mounted

Page #:

Page 1





### **COIL SIDE ELEVATION**

**VERTICAL SECTION** 

#### BETWEEN JAMB MOUNTED (PACKOUT)



#### **BETWEEN TUBE MOUNTED**



### **GUIDE SECTION**

| N  | otes: |  |
|----|-------|--|
| I۷ | ULCS. |  |

1. See page 2 for more options.

| SALES REP.: |
|-------------|
| CUSTOMER:   |
| JOB NAME:   |
| NUMBER:     |

Manufactured by:

OVERHEAD DOORS, INC.

8 HULSE RD. E. SETAUKET, N.Y. 11733
TEL: (631)473-9300 FAX: (631)642-0800
© COPYRIGHT January 2021
www.alpinedoors.com

# **Economical Series Service Door**

## 4" Curve Slat





Motor Operated Face of Wall Mounted

Page #: Page 2





### **BOTTOM BAR DETAIL**

### **GUIDE DETAIL**







HOOD SHAPES AVAILABLE FOR THIS DOOR

**CURTAIN** 

Call your Alpine representative for additional options and safety products to help find the best Alpine door to suit your needs.