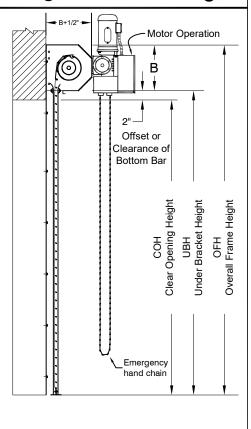

# **Economical Series Service Door**

## 4" Curve Slat





Motor Operated Between Jamb Mounted

Page #:

Page 1





### **COIL SIDE ELEVATION**

**VERTICAL SECTION** 

#### BETWEEN JAMB MOUNTED (PACKOUT)



#### **BETWEEN TUBE MOUNTED**



### **GUIDE SECTION**

| N  | otes: |  |
|----|-------|--|
| I۷ | ULCS. |  |

1. See page 2 for more options.

| SALES REP.: |
|-------------|
| CUSTOMER:   |
| JOB NAME:   |
| NUMBER:     |

Manufactured by:

OVERHEAD DOORS, INC.

8 HULSE RD. E. SETAUKET, N.Y. 11733
TEL: (631)473-9300 FAX: (631)642-0800
© COPYRIGHT January 2021
www.alpinedoors.com

# **Economical Series Service Door**

## 4" Curve Slat





Motor Operated Face of Wall Mounted

Page #: Page 2





### **BOTTOM BAR DETAIL**

### **GUIDE DETAIL**







HOOD SHAPES AVAILABLE FOR THIS DOOR

**CURTAIN** 

Call your Alpine representative for additional options and safety products to help find the best Al