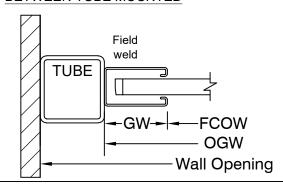

# **Economical Series Service Door**

## 4" Curve Slat





Motor Operated Between Jamb Mounted

Page #:

Page 1





### **COIL SIDE ELEVATION**

**VERTICAL SECTION** 

#### BETWEEN JAMB MOUNTED (PACKOUT)



#### **BETWEEN TUBE MOUNTED**



### **GUIDE SECTION**

| N  | otes: |  |
|----|-------|--|
| I۷ | ULCS. |  |

1. See page 2 for more options.

| SALES REP.: |
|-------------|
| CUSTOMER:   |
| JOB NAME:   |
| NUMBER:     |

Manufactured by:

OVERHEAD DOORS, INC.

8 HULSE RD. E. SETAUKET, N.Y. 11733
TEL: (631)473-9300 FAX: (631)642-0800
© COPYRIGHT January 2021
www.alpinedoors.com

# **Economical Series Service Door**

## 4" Curve Slat





Motor Operated Face of Wall Mounted

Page #: Page 2





### **BOTTOM BAR DETAIL**

### **GUIDE DETAIL**







HOOD SHAPES AVAILABLE FOR THIS DOOR

**CURTAIN** 

Call your Alpine representative for additional options and safety products to help find the best Alpine door to suit your needs.