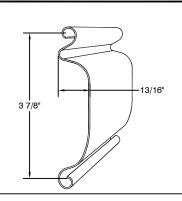

# **Economical Series Service Door**

## 4" Curve Slat





Motor Operated Between Jamb Mounted

Page #:

Page 1





### **COIL SIDE ELEVATION**

**VERTICAL SECTION** 

#### BETWEEN JAMB MOUNTED (PACKOUT)



#### **BETWEEN TUBE MOUNTED**



### **GUIDE SECTION**

| N  | otes: |  |
|----|-------|--|
| I۷ | ULCS. |  |

1. See page 2 for more options.

| SALES REP.: |
|-------------|
| CUSTOMER:   |
| JOB NAME:   |
| NUMBER:     |

Manufactured by:

OVERHEAD DOORS, INC.

8 HULSE RD. E. SETAUKET, N.Y. 11733
TEL: (631)473-9300 FAX: (631)642-0800
© COPYRIGHT January 2021
www.alpinedoors.com

# **Economical Series Service Door**

## 4" Curve Slat





Motor Operated Face of Wall Mounted

Page #: Page 2





### **BOTTOM BAR DETAIL**

### **GUIDE DETAIL**







HOOD SHAPES AVAILABLE FOR THIS DOOR

**CURTAIN** 

Call your Alpine representative for additional options and safety products to help find the best Alpine door to suit your needs.