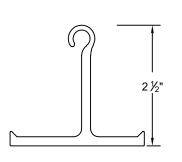

# **Economical Series Service Door**

## 4" Curve Slat





Push Up Operated Between Jamb Mounted

Page #: Page 1





### **COIL SIDE ELEVATION**

### **VERTICAL SECTION**

#### BETWEEN JAMB MOUNTED (PACKOUT)



#### BETWEEN TUBE MOUNTED



#### **GUIDE SECTION**

| N  | otes: |  |
|----|-------|--|
| I۷ | ULCS. |  |

1. See page 2 for more options.

| SALES REP.: |
|-------------|
| CUSTOMER:   |
| JOB NAME:   |
| NUMBER:     |

Manufactured by:



OVERHEAD DOORS, INC.

8 HULSE RD. E. SETAUKET, N.Y. 11733

TEL: (631)473-9300 FAX: (631)642-0800

© COPYRIGHT January 2021

www.alpinedoors.com

# **Economical Series Service Door**

## 4" Curve Slat





Motor Operated Face of Wall Mounted

Page #: Page 2





#### **BOTTOM BAR DETAIL**

### **GUIDE DETAIL**







HOOD SHAPES AVAILABLE FOR THIS DOOR

**CURTAIN** 

Call your Alpine representative for additional options and safety products to help find the best Alpine door to suit your needs.