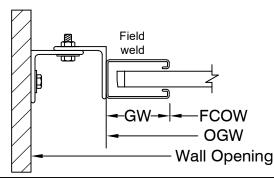

# **Economical Series Service Door**

## 4" Curve Slat





Push Up Operated Between Jamb Mounted

Page #: Page 1





### **COIL SIDE ELEVATION**

### **VERTICAL SECTION**

#### BETWEEN JAMB MOUNTED (PACKOUT)



#### BETWEEN TUBE MOUNTED



#### **GUIDE SECTION**

| N  | otes: |  |
|----|-------|--|
| I۷ | ULCS. |  |

1. See page 2 for more options.

| SALES REP.: |
|-------------|
| CUSTOMER:   |
| JOB NAME:   |
| NUMBER:     |

Manufactured by:



OVERHEAD DOORS, INC.

8 HULSE RD. E. SETAUKET, N.Y. 11733

TEL: (631)473-9300 FAX: (631)642-0800

© COPYRIGHT January 2021

www.alpinedoors.com

# **Economical Series Service Door**

## 4" Curve Slat





Motor Operated Face of Wall Mounted

Page #: Page 2





#### **BOTTOM BAR DETAIL**

### **GUIDE DETAIL**







HOOD SHAPES AVAILABLE FOR THIS DOOR

**CURTAIN** 

Call your Alpine representative for additional options and safety products to help find the best Alpine door to suit your needs.