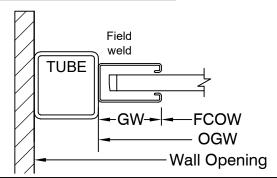

# **Economical Series Service Door**

## 4" Curve Slat





Push Up Operated Between Jamb Mounted

Page #: Page 1





### **COIL SIDE ELEVATION**

### **VERTICAL SECTION**

#### BETWEEN JAMB MOUNTED (PACKOUT)



#### BETWEEN TUBE MOUNTED



#### **GUIDE SECTION**

| N  | otes: |  |
|----|-------|--|
| I۷ | ULCS. |  |

1. See page 2 for more options.

| SALES REP.: |
|-------------|
| CUSTOMER:   |
| JOB NAME:   |
| NUMBER:     |

Manufactured by:



OVERHEAD DOORS, INC.

8 HULSE RD. E. SETAUKET, N.Y. 11733

TEL: (631)473-9300 FAX: (631)642-0800

© COPYRIGHT January 2021

www.alpinedoors.com

# **Economical Series Service Door**

## 4" Curve Slat





Motor Operated Face of Wall Mounted

Page #: Page 2





#### **BOTTOM BAR DETAIL**

### **GUIDE DETAIL**







HOOD SHAPES AVAILABLE FOR THIS DOOR

**CURTAIN** 

Call your Alpine representative for additional options and safety products to help find the best Alpine door to suit your needs.