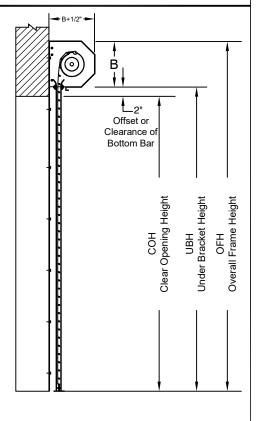

# **Economical Series Service Door**

## 4" Curve Slat





Push Up Operated Between Jamb Mounted

Page #: Page 1





### **COIL SIDE ELEVATION**

### **VERTICAL SECTION**

#### BETWEEN JAMB MOUNTED (PACKOUT)



#### BETWEEN TUBE MOUNTED



#### **GUIDE SECTION**

| N  | otes: |  |
|----|-------|--|
| I۷ | ULCS. |  |

1. See page 2 for more options.

| SALES REP.: |
|-------------|
| CUSTOMER:   |
| JOB NAME:   |
| NUMBER:     |

Manufactured by:



OVERHEAD DOORS, INC.

8 HULSE RD. E. SETAUKET, N.Y. 11733

TEL: (631)473-9300 FAX: (631)642-0800

© COPYRIGHT January 2021

www.alpinedoors.com

# **Economical Series Service Door**

## 4" Curve Slat





Motor Operated Face of Wall Mounted

Page #: Page 2





#### **BOTTOM BAR DETAIL**

### **GUIDE DETAIL**







HOOD SHAPES AVAILABLE FOR THIS DOOR

**CURTAIN** 

Call your Alpine representative for additional options and safety products to help find the b