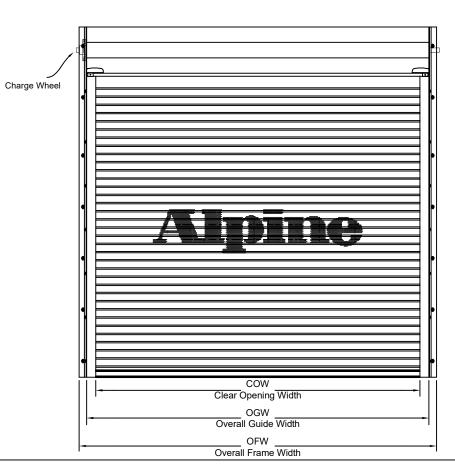

# **Economical Series Service Door**

## 4" Curve Slat





Push Up Operated Between Jamb Mounted

Page #: Page 1





### **COIL SIDE ELEVATION**

### **VERTICAL SECTION**

#### BETWEEN JAMB MOUNTED (PACKOUT)



#### BETWEEN TUBE MOUNTED



#### **GUIDE SECTION**

| N  | otes: |  |
|----|-------|--|
| I۷ | ULCS. |  |

1. See page 2 for more options.

| SALES REP.: |
|-------------|
| CUSTOMER:   |
| JOB NAME:   |
| NUMBER:     |

Manufactured by:



OVERHEAD DOORS, INC.

8 HULSE RD. E. SETAUKET, N.Y. 11733

TEL: (631)473-9300 FAX: (631)642-0800

© COPYRIGHT January 2021

www.alpinedoors.com

# **Economical Series Service Door**

## 4" Curve Slat





Motor Operated Face of Wall Mounted

Page #: Page 2





#### **BOTTOM BAR DETAIL**

### **GUIDE DETAIL**







HOOD SHAPES AVAILABLE FOR THIS DOOR

**CURTAIN** 

Call your Alpine representative for additional options and safety products to help find the