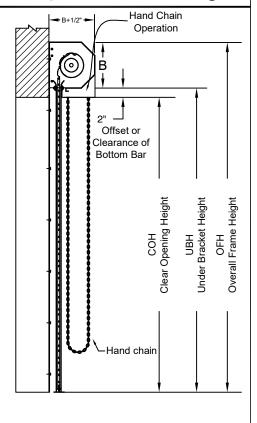

# **Economical Series Grille**

# Grille Panel Door





Hand Chain Operated Face of Wall Mounted

Page #: Page 1





### **COIL SIDE ELEVATION**

### **VERTICAL SECTION**







### **GUIDE SECTION**

#### Notes:

1. See page 2 for more options.

| SALES REP.: |
|-------------|
| CUSTOMER:   |
| JOB NAME:   |
| NUMBER:     |

| Manufactured by:                      |
|---------------------------------------|
| Almine®                               |
| OVERHEAD DOORS, INC.                  |
| 8 HULSE RD. E. SETAUKET, N.Y. 11733   |
| TEL: (631)473-9300 FAX: (631)642-0800 |
| © COPYRIGHT January 2021              |

www.alpinedoors.com

# **Economical Series Grille**

# Grille Panel Door





Motor Operated Face of Wall Mounted

Page #: Page 2





### **BOTTOM BAR DETAIL**

### **GUIDE DETAIL**







Square Hood

### HOOD SHAPES AVAILABLE FOR THIS DOOR

|          |             | <u> </u> |
|---------