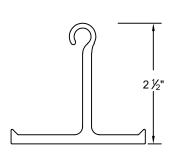

# **Economical Series Grille**

# Grille Panel Door





Hand Chain Operated Face of Wall Mounted

Page #: Page 1





### **COIL SIDE ELEVATION**

### **VERTICAL SECTION**







### **GUIDE SECTION**

#### Notes:

1. See page 2 for more options.

| SALES REP.: |
|-------------|
| CUSTOMER:   |
| JOB NAME:   |
| NUMBER:     |

| Manufactured by:                      |
|---------------------------------------|
| Almine®                               |
| OVERHEAD DOORS, INC.                  |
| 8 HULSE RD. E. SETAUKET, N.Y. 11733   |
| TEL: (631)473-9300 FAX: (631)642-0800 |
| © COPYRIGHT January 2021              |

www.alpinedoors.com

# **Economical Series Grille**

# Grille Panel Door





Motor Operated Face of Wall Mounted

Page #: Page 2





### **BOTTOM BAR DETAIL**

### **GUIDE DETAIL**







Square Hood

### HOOD SHAPES AVAILABLE FOR THIS DOOR

|          |             | <u> </u> |
|----------|-------------|----------|
|          | <del></del> |          |
| <u> </u> |             |          |
| 2"       |             |          |
| l        |             |          |

**Brick Pattern** 





### **GRILLE CURTAIN OPTIONS**

Call your Alpine representative for additional options and safety products to help find the best Alpine door to suit your needs.

Manufactured by:

OVERHEAD DOORS, INC.

8 HULSE RD. E. SETAUKET, N.Y. 11733
TEL: (631)473-9300 FAX: (631)642-0800
© COPYRIGHT January 2021
www.alpinedoors.com