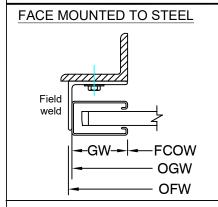

# **Economical Series Grille**

# Grille Panel Door





Hand Chain Operated Face of Wall Mounted

Page #: Page 1





### **COIL SIDE ELEVATION**

### **VERTICAL SECTION**







### **GUIDE SECTION**

#### Notes:

1. See page 2 for more options.

| SALES REP.: |
|-------------|
| CUSTOMER:   |
| JOB NAME:   |
| NUMBER:     |

| Manufactured by:                      |
|---------------------------------------|
| Almine®                               |
| OVERHEAD DOORS, INC.                  |
| 8 HULSE RD. E. SETAUKET, N.Y. 11733   |
| TEL: (631)473-9300 FAX: (631)642-0800 |
| © COPYRIGHT January 2021              |

www.alpinedoors.com

# **Economical Series Grille**

# Grille Panel Door





Motor Operated Face of Wall Mounted

Page #: Page 2





### **BOTTOM BAR DETAIL**

### **GUIDE DETAIL**







Square Hood

### HOOD SHAPES AVAILABLE FOR THIS DOOR

|          |             | <u> </u> |
|----------|-------------|----------|
|          | <del></del> |