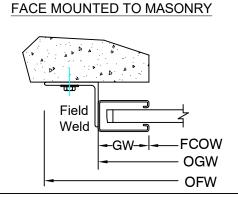

# **Economical Series Grille**

# Grille Panel Door





Hand Chain Operated Face of Wall Mounted

Page #: Page 1





### **COIL SIDE ELEVATION**

### **VERTICAL SECTION**







### **GUIDE SECTION**

#### Notes:

1. See page 2 for more options.

| SALES REP.: |
|-------------|
| CUSTOMER:   |
| JOB NAME:   |
| NUMBER:     |

| Manufactured by:                      |
|---------------------------------------|
| Almine®                               |
| OVERHEAD DOORS, INC.                  |
| 8 HULSE RD. E. SETAUKET, N.Y. 11733   |
| TEL: (631)473-9300 FAX: (631)642-0800 |
| © COPYRIGHT January 2021              |

www.alpinedoors.com

# **Economical Series Grille**

# Grille Panel Door





Motor Operated Face of Wall Mounted

Page #: Page 2





### **BOTTOM BAR DETAIL**

### **GUIDE DETAIL**







Square Hood

### HOOD SHAPES AVAILABLE FOR THIS DOOR

|          |             | <u> </u> |
|----------|-------------|----------|
|          | <del></del> |