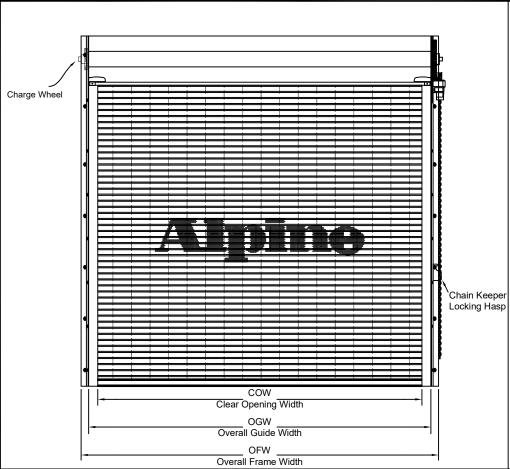

# **Economical Series Grille**

# Grille Panel Door





Hand Chain Operated Face of Wall Mounted

Page #: Page 1





### **COIL SIDE ELEVATION**

### **VERTICAL SECTION**







### **GUIDE SECTION**

#### Notes:

1. See page 2 for more options.

| SALES REP.: |
|-------------|
| CUSTOMER:   |
| JOB NAME:   |
| NUMBER:     |

| Manufactured by:                      |
|---------------------------------------|
| Almine®                               |
| OVERHEAD DOORS, INC.                  |
| 8 HULSE RD. E. SETAUKET, N.Y. 11733   |
| TEL: (631)473-9300 FAX: (631)642-0800 |
| © COPYRIGHT January 2021              |

www.alpinedoors.com

# **Economical Series Grille**

# Grille Panel Door





Motor Operated Face of Wall Mounted

Page #: Page 2





### **BOTTOM BAR DETAIL**

### **GUIDE DETAIL**







Square Hood

### HOOD SHAPES AVAILABLE FOR THIS DOOR

|          |             | <u> </u> |
|-------