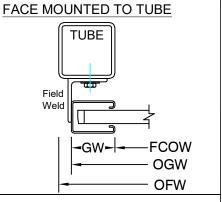

# **Economical Series Grille**

# Grille Panel Door





Hand Chain Operated Face of Wall Mounted

Page #: Page 1





### **COIL SIDE ELEVATION**

### **VERTICAL SECTION**







### **GUIDE SECTION**

#### Notes:

1. See page 2 for more options.

| SALES REP.: |
|-------------|
| CUSTOMER:   |
| JOB NAME:   |
| NUMBER:     |

| Manufactured by:                      |
|---------------------------------------|
| Almine®                               |
| OVERHEAD DOORS, INC.                  |
| 8 HULSE RD. E. SETAUKET, N.Y. 11733   |
| TEL: (631)473-9300 FAX: (631)642-0800 |
| © COPYRIGHT January 2021              |

www.alpinedoors.com

# **Economical Series Grille**

# Grille Panel Door





Motor Operated Face of Wall Mounted

Page #: Page 2





### **BOTTOM BAR DETAIL**

### **GUIDE DETAIL**







Square Hood

### HOOD SHAPES AVAILABLE FOR THIS DOOR

|          |             | <u> </u> |
|----------|-------------|----------|
|          | <del></del> |