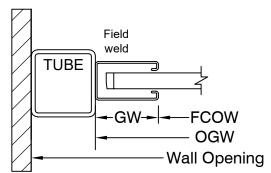

# **Economical Series Grille**

# Grille Panel Door





Hand Crank Operated Between Jamb Mounted

Page #:

Page 1





### **COIL SIDE ELEVATION**

**VERTICAL SECTION** 

#### BETWEEN JAMB MOUNTED (PACKOUT)



### BETWEEN TUBE MOUNTED



### **GUIDE SECTION**

| N  | $\sim$ | tΔ | S: |
|----|--------|----|----|
| I۷ | v      | ιc | Э. |

1. See page 2 for more options.

| SALES REP.: |
|-------------|
| CUSTOMER:   |
| JOB NAME:   |
| NUMBER:     |

Manufactured by:

OVERHEAD DOORS, INC.

8 HULSE RD. E. SETAUKET, N.Y. 11733
TEL: (631)473-9300 FAX: (631)642-0800
© COPYRIGHT January 2021
www.alpinedoors.com

# **Economical Series Grille**

# Grille Panel Door





Motor Operated Face of Wall Mounted

Page #: Page 2





### **BOTTOM BAR DETAIL**

### **GUIDE DETAIL**







Square Hood

### HOOD SHAPES AVAILABLE FOR THIS DOOR

|          |             | <u> </u> |
|----------|-------------|----------|
|          | <del></del> |          |
| <u> </u> |             |          |
| 2"       |             |          |
| l