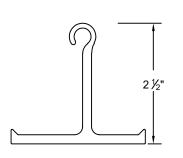

### **GUIDE SECTION**

| N  | $\sim$ | tΔ | S: |
|----|--------|----|----|
| I۷ | v      | ιc | Э. |

1. See page 2 for more options.

| SALES REP.: |
|-------------|
| CUSTOMER:   |
| JOB NAME:   |
| NUMBER:     |