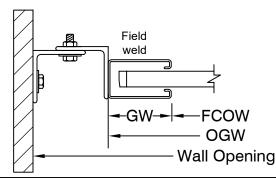

# **Economical Series Grille**

# Grille Panel Door





Hand Crank Operated Between Jamb Mounted

Page #:

Page 1





### **COIL SIDE ELEVATION**

**VERTICAL SECTION** 

#### BETWEEN JAMB MOUNTED (PACKOUT)



### BETWEEN TUBE MOUNTED



### **GUIDE SECTION**

| N  | $\sim$ | tΔ | S: |
|----|--------|----|----|
| I۷ | v      | ιc | Э. |

1. See page 2 for more options.

| SALES REP.: |
|-------------|
| CUSTOMER:   |
| JOB NAME:   |
| NUMBER:     |

Manufactured by:

OVERHEAD DOORS, INC.

8 HULSE RD. E. SETAUKET, N.Y. 11733
TEL: (631)473-9300 FAX: (631)642-0800
© COPYRIGHT January 2021
www.alpinedoors.com

# **Economical Series Grille**

# Grille Panel Door





Motor Operated Face of Wall Mounted

Page #: Page 2





### **BOTTOM BAR DETAIL**

### **GUIDE DETAIL**







Square Hood

### HOOD SHAPES AVAILABLE FOR THIS DOOR

|          |             | <u> </u> |
|----------|-------------|----------|
|          | <del></del> |          |
| <u> </u> |             |          |
| 2"       |