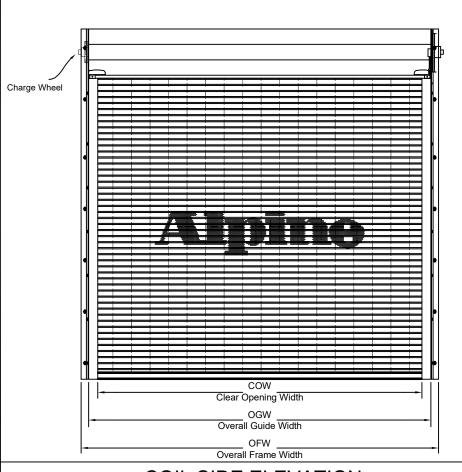

# **Economical Series Grille**

# Grille Panel Door





Hand Crank Operated Between Jamb Mounted

Page #:

Page 1





### **COIL SIDE ELEVATION**

**VERTICAL SECTION** 

#### BETWEEN JAMB MOUNTED (PACKOUT)



### BETWEEN TUBE MOUNTED



### **GUIDE SECTION**

| N  | $\sim$ | tΔ | S: |
|----|--------|----|----|
| I۷ | v      | ιc | Э. |

1. See page 2 for more options.

| SALES REP.: |
|-------------|
| CUSTOMER:   |
| JOB NAME:   |
| NUMBER:     |

Manufactured by:

OVERHEAD DOORS, INC.

8 HULSE RD. E. SETAUKET, N.Y. 11733
TEL: (631)473-9300 FAX: (631)642-0800
© COPYRIGHT January 2021
www.alpinedoors.com

# **Economical Series Grille**

# Grille Panel Door





Motor Operated Face of Wall Mounted

Page #: Page 2





### **BOTTOM BAR DETAIL**

### **GUIDE DETAIL**







Square Hood

### HOOD SHAPES AVAILABLE FOR THIS DOOR

|          |             | <u> </u> |
|----------|-------------|----------|
|