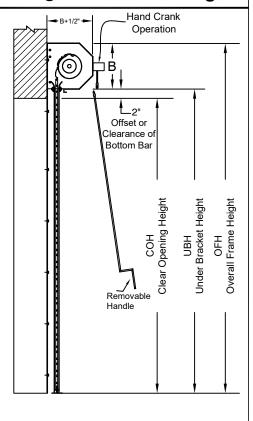

### **GUIDE SECTION**

| N  | $\sim$ | tΔ | S: |
|----|--------|----|----|
| I۷ | v      | ιc | Э. |

1. See page 2 for more options.

| SALES REP.: |
|-------------|
| CUSTOMER:   |
| JOB NAME:   |
| NUMBER:     |