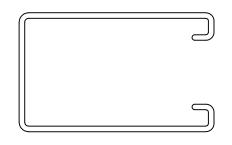

# **Economical Series Grille**

# Grille Panel Door





Hand Crank Operated Between Jamb Mounted

Page #:

Page 1





### **COIL SIDE ELEVATION**

**VERTICAL SECTION** 

#### BETWEEN JAMB MOUNTED (PACKOUT)



### BETWEEN TUBE MOUNTED



### **GUIDE SECTION**

| N  | $\sim$ | tΔ | S: |
|----|--------|----|----|
| I۷ | v      | ιc | Э. |

1. See page 2 for more options.

| SALES REP.: |
|-------------|
| CUSTOMER:   |
| JOB NAME:   |
| NUMBER:     |

Manufactured by:

OVERHEAD DOORS, INC.

8 HULSE RD. E. SETAUKET, N.Y. 11733
TEL: (631)473-9300 FAX: (631)642-0800
© COPYRIGHT January 2021
www.alpinedoors.com

# **Economical Series Grille**

# Grille Panel Door





Motor Operated Face of Wall Mounted

Page #: Page 2





### **BOTTOM BAR DETAIL**

### **GUIDE DETAIL**







Square Hood

### HOOD SHAPES AVAILABLE FOR THIS DOOR

|          |             | <u> </u> |
|----------|-------------|----------|
|          | <del></del> |          |
| <u> </u> |             |          |
| 2"       |             |          |
| l        |             |          |

**Brick Pattern** 





### **GRILLE CURTAIN OPTIONS**

Call your Alpine representative for additional options and safety products to help find the best Alpine door to suit your needs.

Manufactured by:

OVERHEAD DOORS, INC.

8 HULSE RD. E. SETAUKET, N.Y. 11733
TEL: (631)473-9300 FAX: (631)642-0800
© COPYRIGHT January 2021
www.alpinedoors.com