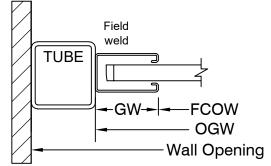

# **Economical Series Grille**

## Grille Panel Door





**Motor Operated** Between Jamb Mounted

Page #:

Page 1





### **COIL SIDE ELEVATION**

**VERTICAL SECTION** 

#### BETWEEN JAMB MOUNTED (PACKOUT)







#### **GUIDE SECTION**

#### Notes:

1. See page 2 for more options.

| SALES REP.: |
|-------------|
| CUSTOMER:   |
| JOB NAME:   |
| NUMBER:     |

Manufactured by:

**OVERHEAD** DOORS, INC. 8 HULSE RD. E. SETAUKET, N.Y. 11733 TEL: (631)473-9300 FAX: (631)642-0800 © COPYRIGHT January 2021 www.alpinedoors.com

## **Economical Series Grille**

## Grille Panel Door





Motor Operated Face of Wall Mounted

Page #: Page 2





### **BOTTOM BAR DETAIL**

### **GUIDE DETAIL**







Square Hood

### HOOD SHAPES AVAILABLE FOR THIS DOOR

|          |             | <u> </u> |
|----------|-------------|----------|
|          | <del></del> |          |
| <u> </u> |             |          |
| 2"       |             |          |
| l        |             |          |

**Brick Pattern** 





### **