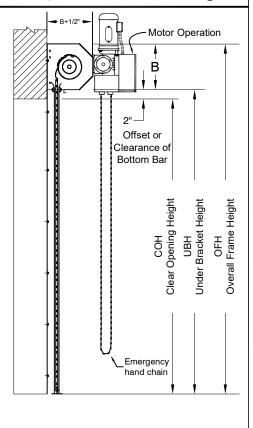

# **Economical Series Grille**

## Grille Panel Door





**Motor Operated** Between Jamb Mounted

Page #:

Page 1





### **COIL SIDE ELEVATION**

**VERTICAL SECTION** 

#### BETWEEN JAMB MOUNTED (PACKOUT)







#### **GUIDE SECTION**

#### Notes:

1. See page 2 for more options.

| SALES REP.: |
|-------------|
| CUSTOMER:   |
| JOB NAME:   |
| NUMBER:     |

Manufactured by:

**OVERHEAD** DOORS, INC. 8 HULSE RD. E. SETAUKET, N.Y. 11733 TEL: (631)473-9300 FAX: (631)642-0800 © COPYRIGHT January 2021 www.alpinedoors.com

## **Economical Series Grille**

## Grille Panel Door





Motor Operated Face of Wall Mounted

Page #: Page 2





### **BOTTOM BAR DETAIL**

### **GUIDE DETAIL**







Square Hood

### HOOD SHAPES AVAILABLE FOR THIS DOOR

|          |             | <u> </u> |
|----------|-------------|----------|
|          | <del></del> |          |
| <u> </u> |             |          |
| 2"       |