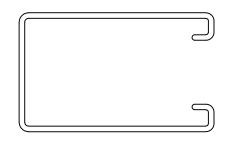

# **Economical Series Grille**

## Grille Panel Door





**Motor Operated** Between Jamb Mounted

Page #:

Page 1





### **COIL SIDE ELEVATION**

**VERTICAL SECTION** 

#### BETWEEN JAMB MOUNTED (PACKOUT)







#### **GUIDE SECTION**

#### Notes:

1. See page 2 for more options.

| SALES REP.: |
|-------------|
| CUSTOMER:   |
| JOB NAME:   |
| NUMBER:     |

Manufactured by:

**OVERHEAD** DOORS, INC. 8 HULSE RD. E. SETAUKET, N.Y. 11733 TEL: (631)473-9300 FAX: (631)642-0800 © COPYRIGHT January 2021 www.alpinedoors.com

## **Economical Series Grille**

## Grille Panel Door





Motor Operated Face of Wall Mounted

Page #: Page 2





### **BOTTOM BAR DETAIL**

### **GUIDE DETAIL**







Square Hood

### HOOD SHAPES AVAILABLE FOR THIS DOOR

|          |             | <u> </u> |
|----------|-------------|----------|
|          | <del></del> |          |
| <u> </u> |             |          |
| 2"       |             |          |
| l        |             |          |

**Brick Pattern** 





### **GRILLE CURTAIN OPTIONS**

Call your Alpine representative for additional options and safety products to help find the best Alpine door to suit your needs.

Manufactured by:

OVERHEAD DOORS, INC.

8 HULSE RD. E. SETAUKET, N.Y. 11733
TEL: (631)473-9300 FAX: (631)642-0800
© COPYRIGHT January 2021
www.alpinedoors.com