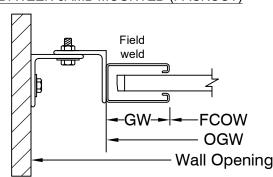

# **Economical Series Grille**

## Grille Panel Door





**Motor Operated** Between Jamb Mounted

Page #:

Page 1





### **COIL SIDE ELEVATION**

**VERTICAL SECTION** 

#### BETWEEN JAMB MOUNTED (PACKOUT)







#### **GUIDE SECTION**

#### Notes:

1. See page 2 for more options.

| SALES REP.: |
|-------------|
| CUSTOMER:   |
| JOB NAME:   |
| NUMBER:     |

Manufactured by:

**OVERHEAD** DOORS, INC. 8 HULSE RD. E. SETAUKET, N.Y. 11733 TEL: (631)473-9300 FAX: (631)642-0800 © COPYRIGHT January 2021 www.alpinedoors.com

## **Economical Series Grille**

## Grille Panel Door





Motor Operated Face of Wall Mounted

Page #: Page 2





### **BOTTOM BAR DETAIL**

### **GUIDE DETAIL**







Square Hood

### HOOD SHAPES AVAILABLE FOR THIS DOOR

|          |             | <u> </u> |
|----------|-------------|----------|
|          | <del></del> |          |
| <u> </u> |             |          |
| 2"       |             |          |
| l        |             |          |

**Brick Pattern** 





##