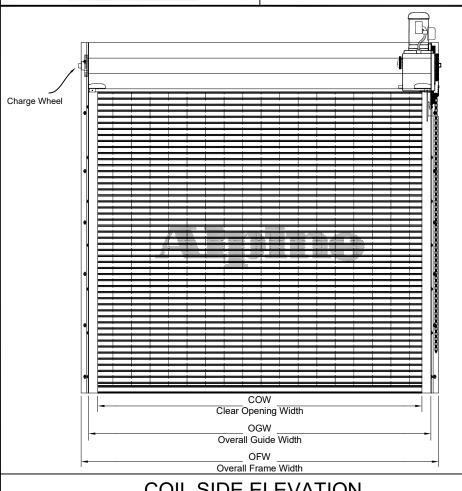

# **Economical Series Grille**

## Grille Panel Door





**Motor Operated** Between Jamb Mounted

Page #:

Page 1





### **COIL SIDE ELEVATION**

**VERTICAL SECTION** 

#### BETWEEN JAMB MOUNTED (PACKOUT)







#### **GUIDE SECTION**

#### Notes:

1. See page 2 for more options.

| SALES REP.: |
|-------------|
| CUSTOMER:   |
| JOB NAME:   |
| NUMBER:     |

Manufactured by:

**OVERHEAD** DOORS, INC. 8 HULSE RD. E. SETAUKET, N.Y. 11733 TEL: (631)473-9300 FAX: (631)642-0800 © COPYRIGHT January 2021 www.alpinedoors.com

## **Economical Series Grille**

## Grille Panel Door





Motor Operated Face of Wall Mounted

Page #: Page 2





### **BOTTOM BAR DETAIL**

### **GUIDE DETAIL**







Square Hood

### HOOD SHAPES AVAILABLE FOR THIS DOOR

|          |             | <u> </u> |
|----------|-------------|----------|
|          | <del></del> |          |
| <u> </u> |             |          |
| 2"