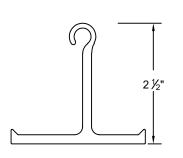

# **Economical Series Grille**

## Grille Panel Door





**Motor Operated** Between Jamb Mounted

Page #:

Page 1





### **COIL SIDE ELEVATION**

**VERTICAL SECTION** 

#### BETWEEN JAMB MOUNTED (PACKOUT)







#### **GUIDE SECTION**

#### Notes:

1. See page 2 for more options.

| SALES REP.: |
|-------------|
| CUSTOMER:   |
| JOB NAME:   |
| NUMBER:     |

Manufactured by:

**OVERHEAD** DOORS, INC. 8 HULSE RD. E. SETAUKET, N.Y. 11733 TEL: (631)473-9300 FAX: (631)642-0800 © COPYRIGHT January 2021 www.alpinedoors.com

## **Economical Series Grille**

## Grille Panel Door





Motor Operated Face of Wall Mounted

Page #: Page 2





### **BOTTOM BAR DETAIL**

### **GUIDE DETAIL**







Square Hood

### HOOD SHAPES AVAILABLE FOR THIS DOOR

|          |             | <u> </u> |
|----------|-------------|----------|
|          | <del></del> |          |
| <u> </u> |             |          |
| 2"       |             |          |
| l        |             |          |

**Brick Pattern** 





### **GRILLE CURTAIN OPTIONS**

Call your Alpine representative for additional options and safety products to help find the best Alpine door to suit your needs.

Manufactured by:

OVERHEAD DOORS, INC.

8 HULSE RD. E. SETAUKET, N.Y. 11733
TEL: (631)473-9300 FAX: (631)642-0800
© COPYRIGHT January 2021
www.alpinedoors.com