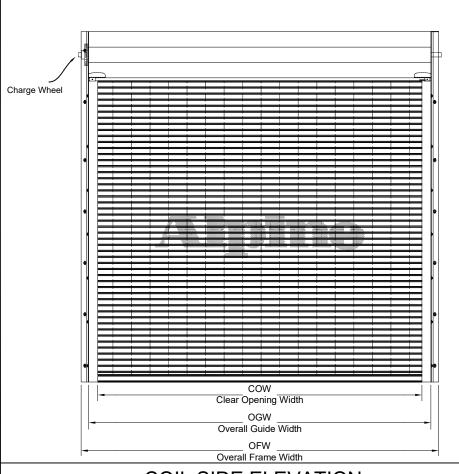

# **Economical Series Grille**

# Grille Panel Door





Push Up Operated Face of Wall Mounted

Page #:

Page 1





#### **COIL SIDE ELEVATION**

### **VERTICAL SECTION**





**OFW** 

FACE MOUNTED TO MASONRY



### **GUIDE SECTION**

#### Notes:

1. See page 2 for more options.

| ALES REP.: |
|------------|
|            |
| USTOMER:   |
|            |
|            |
| OB NAME:   |
|            |
|            |
| UMBER:     |
|            |

Manufactured by:

OVERHEAD DOORS, INC.

8 HULSE RD. E. SETAUKET, N.Y. 11733
TEL: (631)473-9300 FAX: (631)642-0800

© COPYRIGHT January 2021

www.alpinedoors.com

# **Economical Series Grille**

# Grille Panel Door





Motor Operated Face of Wall Mounted

Page #: Page 2





#### **BOTTOM BAR DETAIL**

### **GUIDE DETAIL**







Square Hood

## HOOD SHAPES AVAILABLE FOR THIS DOOR

|          |             | <u> </u> |
|----------|-------------|----------|
|