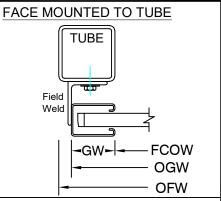

### **VERTICAL SECTION**

**OFW** 

FACE MOUNTED TO MASONRY

### **GUIDE SECTION**