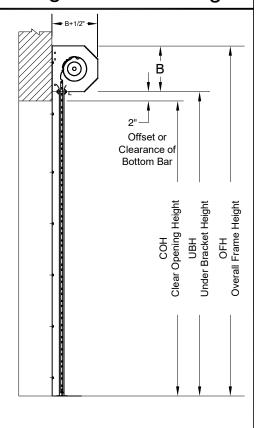

# **Economical Series Grille**

# Grille Panel Door





Push Up Operated Face of Wall Mounted

Page #:

Page 1





#### **COIL SIDE ELEVATION**

### **VERTICAL SECTION**





**OFW** 

FACE MOUNTED TO MASONRY



### **GUIDE SECTION**

#### Notes:

1. See page 2 for more options.

| ALES REP.: |
|------------|
|            |
| USTOMER:   |
|            |
|            |
| OB NAME:   |
|            |
|            |
| UMBER:     |
|            |

Manufactured by:

OVERHEAD DOORS, INC.

8 HULSE RD. E. SETAUKET, N.Y. 11733
TEL: (631)473-9300 FAX: (631)642-0800

© COPYRIGHT January 2021

www.alpinedoors.com

# **Economical Series Grille**

# Grille Panel Door





Motor Operated Face of Wall Mounted

Page #: Page 2





#### **BOTTOM BAR DETAIL**

### **GUIDE DETAIL**







Square Hood

## HOOD SHAPES AVAILABLE FOR THIS DOOR

|          |             | <u> </u> |
|----------|-------------|----------|
|