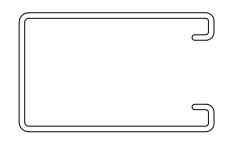

#### **COIL SIDE ELEVATION**

### **VERTICAL SECTION**

**OFW** 

FACE MOUNTED TO MASONRY