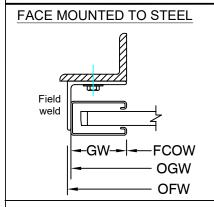

# **Economical Series Grille**

# Grille Panel Door





Push Up Operated Face of Wall Mounted

Page #:

Page 1





#### **COIL SIDE ELEVATION**

### **VERTICAL SECTION**





**OFW** 

FACE MOUNTED TO MASONRY



### **GUIDE SECTION**

#### Notes:

1. See page 2 for more options.

| ALES REP.: |
|------------|
|            |
| USTOMER:   |
|            |
|            |
| OB NAME:   |
|            |
|            |
| UMBER:     |
|            |

Manufactured by:

OVERHEAD DOORS, INC.

8 HULSE RD. E. SETAUKET, N.Y. 11733
TEL: (631)473-9300 FAX: (631)642-0800

© COPYRIGHT January 2021

www.alpinedoors.com

# **Economical Series Grille**

# Grille Panel Door





Motor Operated Face of Wall Mounted

Page #: Page 2





#### **BOTTOM BAR DETAIL**

### **GUIDE DETAIL**







Square Hood

## HOOD SHAPES AVAILABLE FOR THIS DOOR

|          |             | <u> </u> |
|----------|-------------|----------|
|          | <del></del> |          |
| <u> </u> |