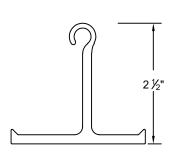

# **Economical Series Grille**

# Grille Panel Door





Push Up Operated Face of Wall Mounted

Page #:

Page 1





#### **COIL SIDE ELEVATION**

### **VERTICAL SECTION**





**OFW** 

FACE MOUNTED TO MASONRY



### **GUIDE SECTION**

#### Notes:

1. See page 2 for more options.

| ALES REP.: |
|------------|
|            |
| USTOMER:   |
|            |
|            |
| OB NAME:   |
|            |
|            |
| UMBER:     |
|            |

Manufactured by:

OVERHEAD DOORS, INC.

8 HULSE RD. E. SETAUKET, N.Y. 11733
TEL: (631)473-9300 FAX: (631)642-0800

© COPYRIGHT January 2021

www.alpinedoors.com

# **Economical Series Grille**

# Grille Panel Door





Motor Operated Face of Wall Mounted

Page #: Page 2





#### **BOTTOM BAR DETAIL**

### **GUIDE DETAIL**







Square Hood

## HOOD SHAPES AVAILABLE FOR THIS DOOR

|          |             | <u> </u> |
|----------|-------------|----------|
|          | <del></del> |          |
| <u> </u> |             |          |
| 2"       |             |          |
| l        |             |          |

**Brick Pattern** 





#### **GRILLE CURTAIN OPTIONS**

Call your Alpine representative for additional options and safety products to help find the best Alpine door to suit your needs.

Manufactured by:

OVERHEAD DOORS, INC.

8 HULSE RD. E. SETAUKET, N.Y. 11733
TEL: (631)473-9300 FAX: (631)642-0800
© COPYRIGHT January 2021
www.alpinedoors.com