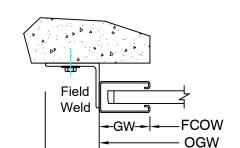

### **VERTICAL SECTION**

**OFW** 

FACE MOUNTED TO MASONRY

### **GUIDE SECTION**