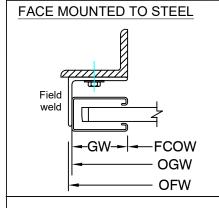

## **Economical Series Vision Door**

## Perforated 4" Curve Slat





Hand Chain Operated Face of Wall Mounted

Page #: Page 1





### **COIL SIDE ELEVATION**

### **VERTICAL SECTION**







## **GUIDE SECTION**

#### Notes:

1. See page 2 for more options.

| SALES REP.: |
|-------------|
| CUSTOMER:   |
| JOB NAME:   |
| NUMBER:     |

OVERHEAD DOORS, INC.
8 HULSE RD. E. SETAUKET, N.Y. 11733
TEL: (631)473-9300 FAX: (631)642-0800
© COPYRIGHT January 2021
www.alpinedoors.com

# Perforated 4" Curve Slat **Economical Series Vision Door Motor Operated** Face of Wall Mounted Page #: Page 2 2 1/2" **GUIDE DETAIL BOTTOM BAR DETAIL** 13/16" 3 7/8"

Square Hood

HOOD SHAPES AVAILABLE FOR THIS DOOR

Hexagon Hood

3 7/8"

CURTAIN

Call your Alpine representative for additional options and safety products to help find the best Alpine door to suit your needs.