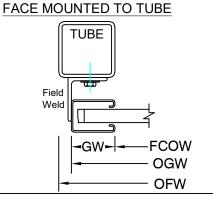

## **Economical Series Vision Door**

## Perforated 4" Curve Slat





Hand Chain Operated Face of Wall Mounted

Page #: Page 1





### **COIL SIDE ELEVATION**

### **VERTICAL SECTION**







## **GUIDE SECTION**

#### Notes:

1. See page 2 for more options.

| SALES REP.: |
|-------------|
| CUSTOMER:   |
| JOB NAME:   |
| NUMBER:     |

OVERHEAD DOORS, INC.
8 HULSE RD. E. SETAUKET, N.Y. 11733
TEL: (631)473-9300 FAX: (631)642-0800
© COPYRIGHT January 2021
www.alpinedoors.com

# Perforated 4" Curve Slat **Economical Series Vision Door Motor Operated** Face of Wall Mounted Page #: Page 2 2 1/2" **GUIDE DETAIL BOTTOM BAR DETAIL** 13/16" 3 7/8"

Square Hood

HOOD SHAPES AVAILABLE FOR THIS DOOR

Hexagon Hood

3 7/8"

CURTAIN

Call your Alpine representative for additional options and safety products to help find the best Alpine door to suit your needs.