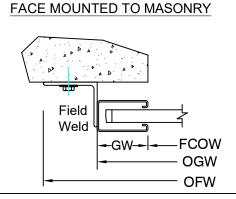

## **Economical Series Vision Door**

## Perforated 4" Curve Slat





Hand Chain Operated Face of Wall Mounted

Page #: Page 1





### **COIL SIDE ELEVATION**

### **VERTICAL SECTION**







## **GUIDE SECTION**

#### Notes:

1. See page 2 for more options.

| SALES REP.: |
|-------------|
| CUSTOMER:   |
| JOB NAME:   |
| NUMBER:     |

OVERHEAD DOORS, INC.
8 HULSE RD. E. SETAUKET, N.Y. 11733
TEL: (631)473-9300 FAX: (631)642-0800
© COPYRIGHT January 2021
www.alpinedoors.com

# Perforated 4" Curve Slat **Economical Series Vision Door Motor Operated** Face of Wall Mounted Page #: Page 2 2 1/2" **GUIDE DETAIL BOTTOM BAR DETAIL** 13/16" 3 7/8"

Square Hood

HOOD SHAPES AVAILABLE FOR THIS DOOR

Hexagon Hood

3 7/8"

CURTAIN

Call your Alpine representative for additional options and safety products to help find the best Alpine door to suit your needs.