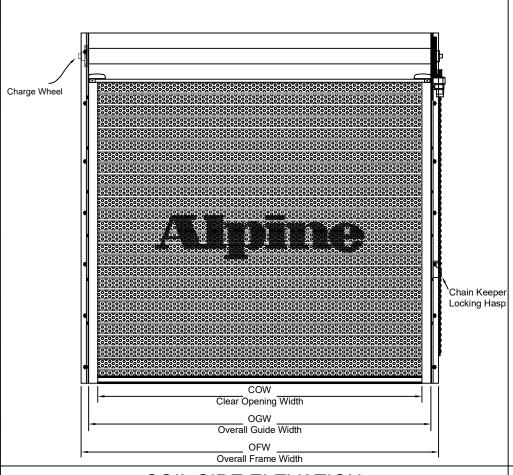

## **Economical Series Vision Door**

## Perforated 4" Curve Slat





Hand Chain Operated Face of Wall Mounted

Page #: Page 1





### **COIL SIDE ELEVATION**

### **VERTICAL SECTION**







## **GUIDE SECTION**

#### Notes:

1. See page 2 for more options.

| SALES REP.: |
|-------------|
| CUSTOMER:   |
| JOB NAME:   |
| NUMBER:     |

OVERHEAD DOORS, INC.
8 HULSE RD. E. SETAUKET, N.Y. 11733
TEL: (631)473-9300 FAX: (631)642-0800
© COPYRIGHT January 2021
www.alpinedoors.com

# Perforated 4" Curve Slat **Economical Series Vision Door Motor Operated** Face of Wall Mounted Page #: Page 2 2 1/2" **GUIDE DETAIL BOTTOM BAR DETAIL** 13/16" 3 7/8"

Square Hood

HOOD SHAPES AVAILABLE FOR THIS DOOR

Hexagon Hood

3 7/8"

CURTAIN

Call your Alpine representative for additional options and safety products to help find the best Alpine door to suit your needs.