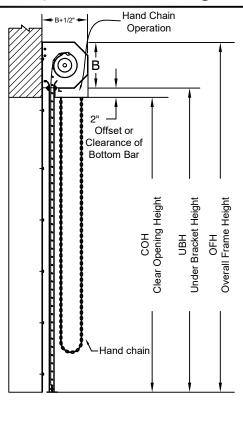

## **Economical Series Vision Door**

## Perforated 4" Curve Slat





Hand Chain Operated Face of Wall Mounted

Page #: Page 1





### **COIL SIDE ELEVATION**

### **VERTICAL SECTION**







## **GUIDE SECTION**

#### Notes:

1. See page 2 for more options.

| SALES REP.: |
|-------------|
| CUSTOMER:   |
| JOB NAME:   |
| NUMBER:     |

OVERHEAD DOORS, INC.
8 HULSE RD. E. SETAUKET, N.Y. 11733
TEL: (631)473-9300 FAX: (631)642-0800
© COPYRIGHT January 2021
www.alpinedoors.com

# Perforated 4" Curve Slat **Economical Series Vision Door Motor Operated** Face of Wall Mounted Page #: Page 2 2 1/2" **GUIDE DETAIL BOTTOM BAR DETAIL** 13/16" 3 7/8"

Square Hood

HOOD SHAPES AVAILABLE FOR THIS DOOR

Hexagon Hood

3 7/8"

CURTAIN

Call your Alpine representative for additional options and safety products to help find the best Alpine door to suit your needs.