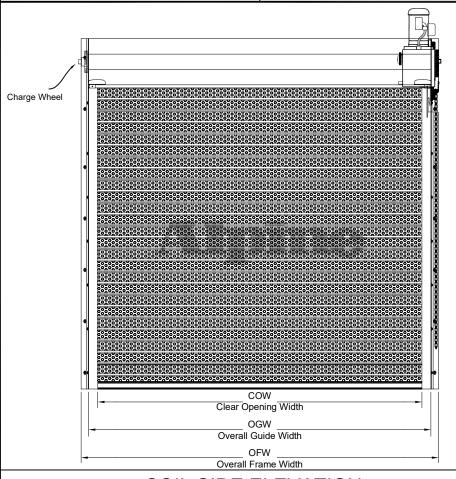

## **Economical Series Vision Door**

## Perforated 4" Curve Slat





Motor Operated Face of Wall Mounted

Page #: F

Page 1





#### **COIL SIDE ELEVATION**

#### VERTICAL SECTION







### **GUIDE SECTION**

#### Notes:

1. See page 2 for more options.

| SALES REP.: |
|-------------|
| CUSTOMER:   |
| JUSTOWIER.  |
|             |
| IOB NAME:   |
|             |
|             |
| NUMBER:     |
|             |

Manufactured by:

OVERHEAD DOORS, INC.

8 HULSE RD. E. SETAUKET, N.Y. 11733
TEL: (631)473-9300 FAX: (631)642-0800

© COPYRIGHT January 2021

www.alpinedoors.com

# Perforated 4" Curve Slat **Economical Series Vision Door Motor Operated** Face of Wall Mounted Page #: Page 2 2 1/2" **GUIDE DETAIL BOTTOM BAR DETAIL** 13/16" 3 7/8"

Square Hood

HOOD SHAPES AVAILABLE FOR THIS DOOR

Hexagon Hood

3 7/8"

CURTAIN

Call your Alpine representative for additional options and safety products to help find the bes