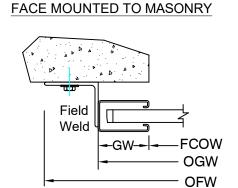

## **Economical Series Vision Door**

## Perforated 4" Curve Slat





Motor Operated Face of Wall Mounted

Page #: F

Page 1





#### **COIL SIDE ELEVATION**

#### VERTICAL SECTION







### **GUIDE SECTION**

#### Notes:

1. See page 2 for more options.

| SALES REP.: |
|-------------|
| CUSTOMER:   |
| JUSTOWIER.  |
|             |
| IOB NAME:   |
|             |
|             |
| NUMBER:     |
|             |

Manufactured by:

OVERHEAD DOORS, INC.

8 HULSE RD. E. SETAUKET, N.Y. 11733
TEL: (631)473-9300 FAX: (631)642-0800

© COPYRIGHT January 2021

www.alpinedoors.com

# Perforated 4" Curve Slat **Economical Series Vision Door Motor Operated** Face of Wall Mounted Page #: Page 2 2 1/2" **GUIDE DETAIL BOTTOM BAR DETAIL** 13/16" 3 7/8"

Square Hood

HOOD SHAPES AVAILABLE FOR THIS DOOR

Hexagon Hood

3 7/8"

CURTAIN

Call your Alpine representative for additional options and safety products to help find the best Alpine door to suit your needs.