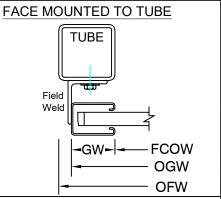

## **Economical Series Vision Door**

## Perforated 4" Curve Slat





Motor Operated Face of Wall Mounted

Page #: F

Page 1





#### **COIL SIDE ELEVATION**

#### VERTICAL SECTION







### **GUIDE SECTION**

#### Notes:

1. See page 2 for more options.

| SALES REP.: |
|-------------|
| CUSTOMER:   |
| JUSTOWIER.  |
|             |
| IOB NAME:   |
|             |
|             |
| NUMBER:     |
|             |

Manufactured by:

OVERHEAD DOORS, INC.

8 HULSE RD. E. SETAUKET, N.Y. 11733
TEL: (631)473-9300 FAX: (631)642-0800

© COPYRIGHT January 2021

www.alpinedoors.com

# Perforated 4" Curve Slat **Economical Series Vision Door Motor Operated** Face of Wall Mounted Page #: Page 2 2 1/2" **GUIDE DETAIL BOTTOM BAR DETAIL** 13/16" 3 7/8"

Square Hood

HOOD SHAPES AVAILABLE FOR THIS DOOR

Hexagon Hood

3 7/8"

CURTAIN

Call your Alpine representative for additional options and safety products to help find the best Alpine door to suit your needs.