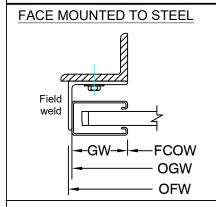

## **Economical Series Vision Door**

## Perforated 4" Curve Slat





Motor Operated Face of Wall Mounted

Page #: F

Page 1





#### **COIL SIDE ELEVATION**

#### VERTICAL SECTION







### **GUIDE SECTION**

#### Notes:

1. See page 2 for more options.

| SALES REP.: |
|-------------|
| CUSTOMER:   |
| JUSTOWIER.  |
|             |
| IOB NAME:   |
|             |
|             |
| NUMBER:     |
|             |

Manufactured by:

OVERHEAD DOORS, INC.

8 HULSE RD. E. SETAUKET, N.Y. 11733
TEL: (631)473-9300 FAX: (631)642-0800

© COPYRIGHT January 2021

www.alpinedoors.com

# Perforated 4" Curve Slat **Economical Series Vision Door Motor Operated** Face of Wall Mounted Page #: Page 2 2 1/2" **GUIDE DETAIL BOTTOM BAR DETAIL** 13/16" 3 7/8"

Square Hood

HOOD SHAPES AVAILABLE FOR THIS DOOR

Hexagon Hood

3 7/8"

CURTAIN

Call your Alpine representative for additional options and safety products to help find the best Alpine door to suit your needs.