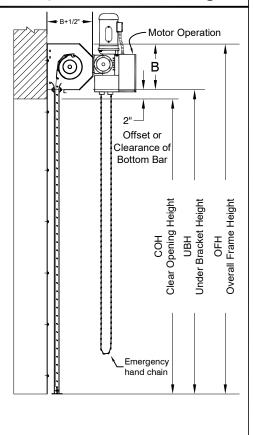

## **Economical Series Vision Door**

## Perforated 4" Curve Slat





Motor Operated Face of Wall Mounted

Page #: F

Page 1





#### **COIL SIDE ELEVATION**

#### VERTICAL SECTION







### **GUIDE SECTION**

#### Notes:

1. See page 2 for more options.

| SALES REP.: |
|-------------|
| CUSTOMER:   |
| JUSTOWIER.  |
|             |
| IOB NAME:   |
|             |
|             |
| NUMBER:     |
|             |

Manufactured by:

OVERHEAD DOORS, INC.

8 HULSE RD. E. SETAUKET, N.Y. 11733
TEL: (631)473-9300 FAX: (631)642-0800

© COPYRIGHT January 2021

www.alpinedoors.com

# Perforated 4" Curve Slat **Economical Series Vision Door Motor Operated** Face of Wall Mounted Page #: Page 2 2 1/2" **GUIDE DETAIL BOTTOM BAR DETAIL** 13/16" 3 7/8"

Square Hood

HOOD SHAPES AVAILABLE FOR THIS DOOR

Hexagon Hood

3 7/8"

CURTAIN

Call your Alpine representative for additional options and safety products to help find the best