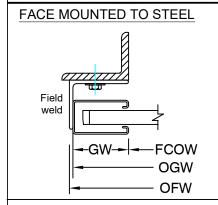

## **Economical Series Vision Door**

## Perforated 4" Curve Slat





Push Up Operated Face of Wall Mounted

Page #: Page 1





#### **COIL SIDE ELEVATION**

#### **VERTICAL SECTION**







### **GUIDE SECTION**

#### Notes:

1. See page 2 for more options.

| SALES REP.: |  |
|-------------|--|
| CUSTOMER:   |  |
| JOB NAME:   |  |
| NUMBER:     |  |

Manufactured by:

OVERHEAD DOORS, INC.

8 HULSE RD. E. SETAUKET, N.Y. 11733

TEL: (631)473-9300 FAX: (631)642-0800

© COPYRIGHT January 2021

www.alpinedoors.com

# Perforated 4" Curve Slat **Economical Series Vision Door Motor Operated** Face of Wall Mounted Page #: Page 2 2 1/2" **GUIDE DETAIL BOTTOM BAR DETAIL** 13/16" 3 7/8"

Square Hood

HOOD SHAPES AVAILABLE FOR THIS DOOR

Hexagon Hood

3 7/8"

CURTAIN

Call your Alpine representative for additional options and safety products to help find the best Alpine door to suit your needs.