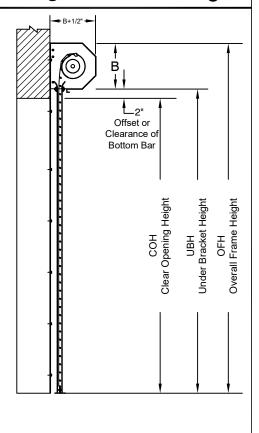

## **Economical Series Vision Door**

## Perforated 4" Curve Slat





Push Up Operated Face of Wall Mounted

Page #: Page 1





#### **COIL SIDE ELEVATION**

#### **VERTICAL SECTION**







### **GUIDE SECTION**

#### Notes:

1. See page 2 for more options.

| SALES REP.: |  |
|-------------|--|
| CUSTOMER:   |  |
| JOB NAME:   |  |
| NUMBER:     |  |

Manufactured by:

OVERHEAD DOORS, INC.

8 HULSE RD. E. SETAUKET, N.Y. 11733

TEL: (631)473-9300 FAX: (631)642-0800

© COPYRIGHT January 2021

www.alpinedoors.com

# Perforated 4" Curve Slat **Economical Series Vision Door Motor Operated** Face of Wall Mounted Page #: Page 2 2 1/2" **GUIDE DETAIL BOTTOM BAR DETAIL** 13/16" 3 7/8"

Square Hood

HOOD SHAPES AVAILABLE FOR THIS DOOR

Hexagon Hood

3 7/8"

CURTAIN

Call your Alpine representative for additional options and safety products to help find the best Alpine door to suit your needs.