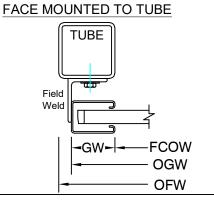

## **Economical Series Vision Door**

## Perforated 4" Curve Slat





Push Up Operated Face of Wall Mounted

Page #: Page 1





#### **COIL SIDE ELEVATION**

#### **VERTICAL SECTION**







### **GUIDE SECTION**

#### Notes:

1. See page 2 for more options.

| SALES REP.: |  |
|-------------|--|
| CUSTOMER:   |  |
| JOB NAME:   |  |
| NUMBER:     |  |

Manufactured by:

OVERHEAD DOORS, INC.

8 HULSE RD. E. SETAUKET, N.Y. 11733

TEL: (631)473-9300 FAX: (631)642-0800

© COPYRIGHT January 2021

www.alpinedoors.com

# Perforated 4" Curve Slat **Economical Series Vision Door Motor Operated** Face of Wall Mounted Page #: Page 2 2 1/2" **GUIDE DETAIL BOTTOM BAR DETAIL** 13/16" 3 7/8"

Square Hood

HOOD SHAPES AVAILABLE FOR THIS DOOR

Hexagon Hood

3 7/8"

CURTAIN

Call your Alpine representative for additional options and safety products to help find the best Alpine door to suit your needs.