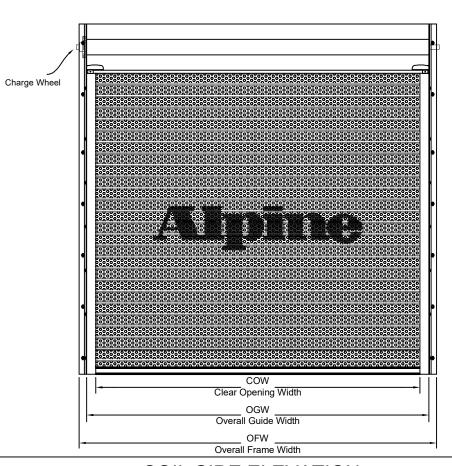

## **Economical Series Vision Door**

## Perforated 4" Curve Slat





Push Up Operated Face of Wall Mounted

Page #: Page 1





#### **COIL SIDE ELEVATION**

#### **VERTICAL SECTION**







### **GUIDE SECTION**

#### Notes:

1. See page 2 for more options.

| SALES REP.: |  |
|-------------|--|
| CUSTOMER:   |  |
| JOB NAME:   |  |
| NUMBER:     |  |

Manufactured by:

OVERHEAD DOORS, INC.

8 HULSE RD. E. SETAUKET, N.Y. 11733

TEL: (631)473-9300 FAX: (631)642-0800

© COPYRIGHT January 2021

www.alpinedoors.com

# Perforated 4" Curve Slat **Economical Series Vision Door Motor Operated** Face of Wall Mounted Page #: Page 2 2 1/2" **GUIDE DETAIL BOTTOM BAR DETAIL** 13/16" 3 7/8"

Square Hood

HOOD SHAPES AVAILABLE FOR THIS DOOR

Hexagon Hood

3 7/8"

CURTAIN

Call your Alpine representative for additional options and safety products to help find the best Alpine door to suit your needs.