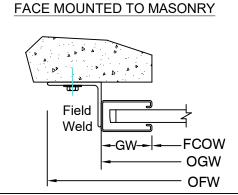

## **Economical Series Vision Door**

## Perforated 4" Curve Slat





Push Up Operated Face of Wall Mounted

Page #: Page 1





#### **COIL SIDE ELEVATION**

#### **VERTICAL SECTION**







### **GUIDE SECTION**

#### Notes:

1. See page 2 for more options.

| SALES REP.: |  |
|-------------|--|
| CUSTOMER:   |  |
| JOB NAME:   |  |
| NUMBER:     |  |

Manufactured by:

OVERHEAD DOORS, INC.

8 HULSE RD. E. SETAUKET, N.Y. 11733

TEL: (631)473-9300 FAX: (631)642-0800

© COPYRIGHT January 2021

www.alpinedoors.com

# Perforated 4" Curve Slat **Economical Series Vision Door Motor Operated** Face of Wall Mounted Page #: Page 2 2 1/2" **GUIDE DETAIL BOTTOM BAR DETAIL** 13/16" 3 7/8"

Square Hood

HOOD SHAPES AVAILABLE FOR THIS DOOR

Hexagon Hood

3 7/8"

CURTAIN

Call your Alpine representative for additional options and safety products to help find the best Alpine door to suit your needs.