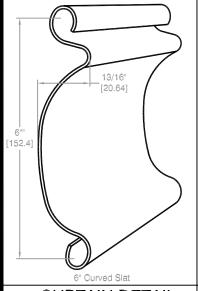

# 6" Curve Slat

## 6" Curve Slat

### **CURTAIN DETAIL**

Distributed By:

Call your Alpine representative for additional options and safty products to help find the best. Alpine door to suit your needs.