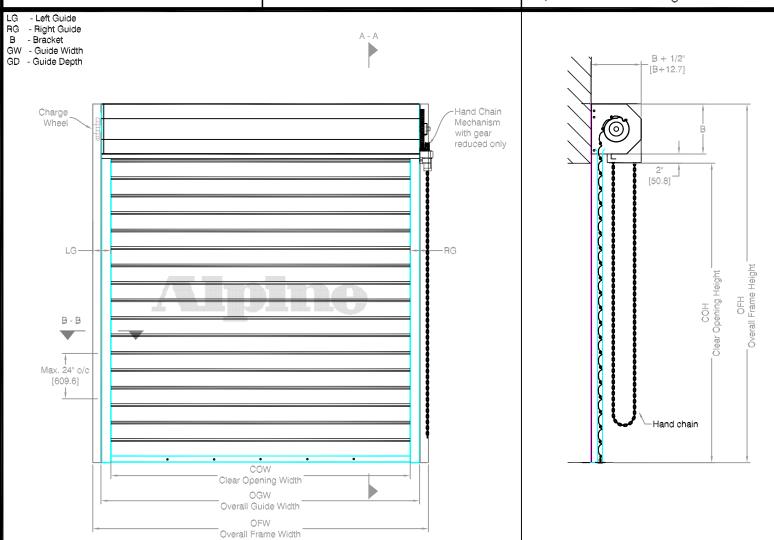

### **COIL SIDE ELEVATION**

### **VERTICAL SECTION A - A**

### **GUIDE SECTION B - B**