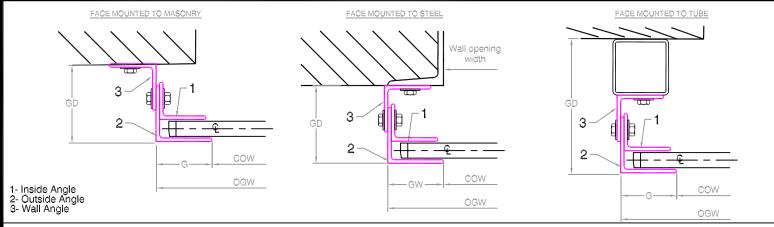

# Commercial & Industrial Doors

# 6" Curve Slat





### **DOCK PORT 6" C**

Hand Chain Operated Face of Wall Mounted

DOCK PORT 6" CURVE SLAT Page#:

Page 1



### **COIL SIDE ELEVATION**

### **VERTICAL SECTION A - A**



### **GUIDE SECTION B - B**

#### Notes:

- 1. See page 2 for more options.
- 2. All metric conversions of dimensions are shown in brackets [].

| SALES REP: |
|------------|
| CUSTOMER:  |
|            |
| JOB NAME:  |
| NUMBER:    |



# Commercial & Industrial Doors

## 6" Curve Slat

# **DOCK PORT 6" C**

Hand Chain Operated Face of Wall Mounted

**DOCK PORT 6" CURVE SLAT** 

Page#: Page 2





**BOTTOM BAR OPTIONS** 

### **OBSTACLE EDGES AVAILABLE**





HOOD SHAPE OPTIONS

**GUIDE OPTIONS** 



### **CURTAIN DETAIL**

Distributed By:

Call your Alpine representative for additional options and safty products to help find the best. Alpine door to suit your needs.