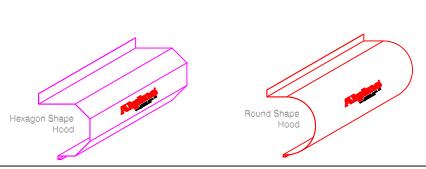

# Commercial & Industrial Doors

# 6" Curve Slat





### **DOCK PORT 6" C**

Hand Chain Operated Face of Wall Mounted

DOCK PORT 6" CURVE SLAT Page#:

Page 1



### **COIL SIDE ELEVATION**

### **VERTICAL SECTION A - A**



### **GUIDE SECTION B - B**

#### Notes:

- 1. See page 2 for more options.
- 2. All metric conversions of dimensions are shown in brackets [].

| SALES REP: |
|------------|
| CUSTOMER:  |
|            |
| JOB NAME:  |
| NUMBER:    |



# Commercial & Industrial Doors

## 6" Curve Slat

# **DOCK PORT 6" C**

Hand Chain Operated Face of Wall Mounted

**DOCK PORT 6" CURVE SLAT** 

Page#: Page 2





**BOTTOM BAR OPTIONS** 

### **OBSTACLE EDGES AVAILABLE**





HOOD SHAPE OPTIONS

**GUIDE OPTIONS** 



### **CURTAIN DETAIL**

Distributed By:

Call your Alpine representative for additional options and safty products to help find the best. Alpine door to suit your needs.