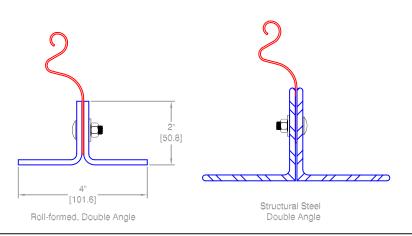

# Commercial & Industrial Doors

# 6" Curve Slat





### **DOCK PORT 6" C**

Hand Chain Operated Face of Wall Mounted

DOCK PORT 6" CURVE SLAT Page#:

Page 1



### **COIL SIDE ELEVATION**

### **VERTICAL SECTION A - A**



### **GUIDE SECTION B - B**

#### Notes:

- 1. See page 2 for more options.
- 2. All metric conversions of dimensions are shown in brackets [].

| SALES REP: |
|------------|
| CUSTOMER:  |
|            |
| JOB NAME:  |
| NUMBER:    |



# Commercial & Industrial Doors

## 6" Curve Slat

# **DOCK PORT 6" C**

Hand Chain Operated Face of Wall Mounted

**DOCK PORT 6" CURVE SLAT** 

Page#: Page 2





**BOTTOM BAR OPTIONS** 

### **OBSTACLE EDGES AVAILABLE**





HOOD SHAPE OPTIONS

**GUIDE OPTIONS** 



### **CURTAIN DETAIL**

Distributed By:

Call your Alpine representative for additional options and safty products to help find the best. Alpine door to suit your needs.