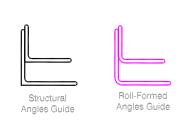

# Commercial & Industrial Doors

# 6" Curve Slat





### **DOCK PORT 6" C**

Hand Chain Operated Face of Wall Mounted

DOCK PORT 6" CURVE SLAT Page#:

Page 1



### **COIL SIDE ELEVATION**

### **VERTICAL SECTION A - A**



### **GUIDE SECTION B - B**

#### Notes:

- 1. See page 2 for more options.
- 2. All metric conversions of dimensions are shown in brackets [].

| SALES REP: |
|------------|
| CUSTOMER:  |
|            |
| JOB NAME:  |
| NUMBER:    |



# Commercial & Industrial Doors

## 6" Curve Slat

# **DOCK PORT 6" C**

Hand Chain Operated Face of Wall Mounted

**DOCK PORT 6" CURVE SLAT** 

Page#: Page 2





**BOTTOM BAR OPTIONS** 

### **OBSTACLE EDGES AVAILABLE**





HOOD SHAPE OPTIONS

**GUIDE OPTIONS** 



### **CURTAIN DETAIL**

Distributed By:

Call your Alpine representative for additional options and safty products to help find the best. Alpine door to suit your needs.