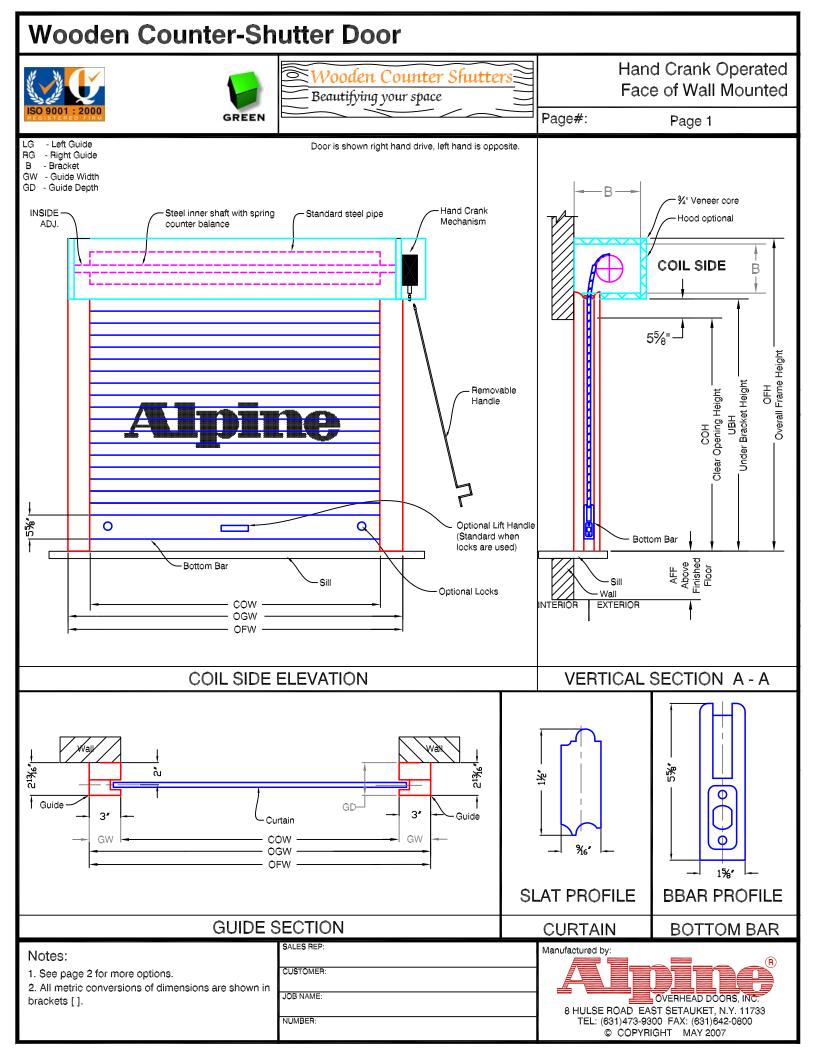

## **Wooden Counter-Shutter Door** Hand Crank Operated ◯Wooden Counter Shutters Face of Wall Mounted Beautifying your space Page#: Page 2 ift Handle Wood with Key Cylinder Wood with Lift Handle Wood with Thumb Turn (nothing attached) (Best Key and Master Key Available) BOTTOM BAR OPTIONS AVAILABLE FOR THIS DOOR 21/2" 11/4" Electric Sensing Pnuematic Sensing Aluminum Guide Aluminum Guide Neoprene Astragal Standard Wood Guide (between jambs) (face of wall) OPTIONAL EDGES AVAILABLE GUIDES AVAILABLE FOR THIS DOOR Aluminum Hood Wood Hood HOOD SHAPES AVAILABLE FOR THIS DOOR