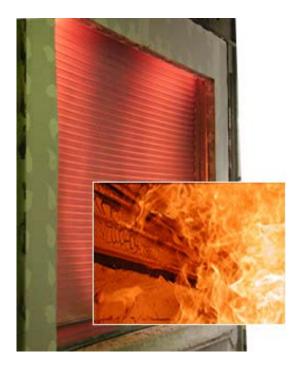

## **Functional Benefits**

- These doors provide access control and security protection under normal use and will close automatically in the event of a fire, serving as fire stopping to contain the spread of a fire
- Conventional design offers push-up operation, where Auto Fire-Tite® products do not (max. push-up dimension: 10'ft wide x 10'ft high)
- Hand Chain or Motor Operation available for larger sizes.
- Fire Doors activated only by 165° fusible link (Conventional) carry the lowest upfront cost available

- 3 hr Rating 3 hour approved for doors in dividing fire walls
- **1-1/2 hr Rating** 1.5 hour approved for doors, in vertical shaft openings
- 3/4 hr Rating 0.75 hour approved for doors in a corridor or a room-partition
- **4 Hour Rated (Optional)** Consult factory for more information
- Fire rated doors over 152 square feet will receive a Classified UL label marked "OVERSIZE ROLLING STEEL FIRE DOOR" that includes the hourly rating as well as the certification number