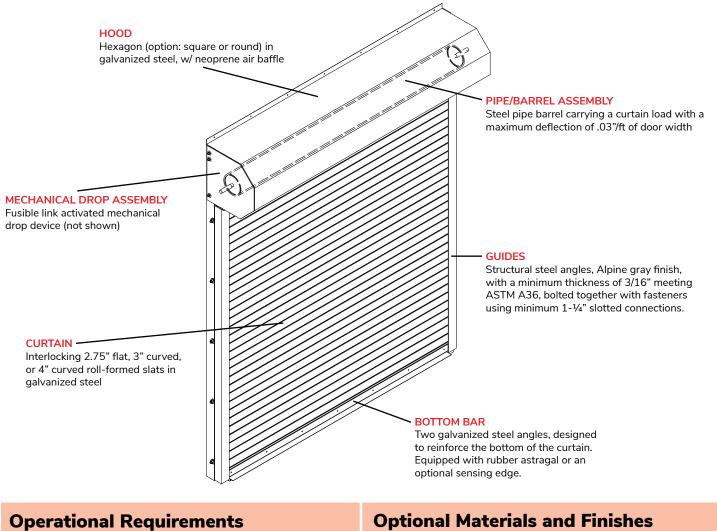

## **Fire-Tite**<sup>®</sup> Features

- High quality rolling metal fire doors at a competitive price
- Optional internal flame baffle prevents infiltration through header
- Approved for roll down stainless steel fire doors
- Oversize UL label up to 56'x30'
- Built in accordance with requirements specified by Underwriters Laboratories Inc.

## **Functional Benefits**

- These doors provide access control and security protection under normal use and will close automatically in the event of a fire, serving as fire stopping to contain the spread of a fire
- Conventional design offers push-up operation, where Auto Fire-Tite® products do not (max. push-up dimension: 10'ft wide x 10'ft high)
- Hand Chain or Motor Operation available for larger sizes.
- Fire Doors activated only by 165° fusible link (Conventional) carry the lowest upfront cost available

Alpine Overhead Doors, Inc.

We're Always Rolling<sup>™</sup>

www.alpinedoors.com 1-800-257-4634

• Manual push up, hand chain, or motor operation

## • Material Options: #4 Stainless Steel

• Finish Options: ExoShield™ Powder Coating