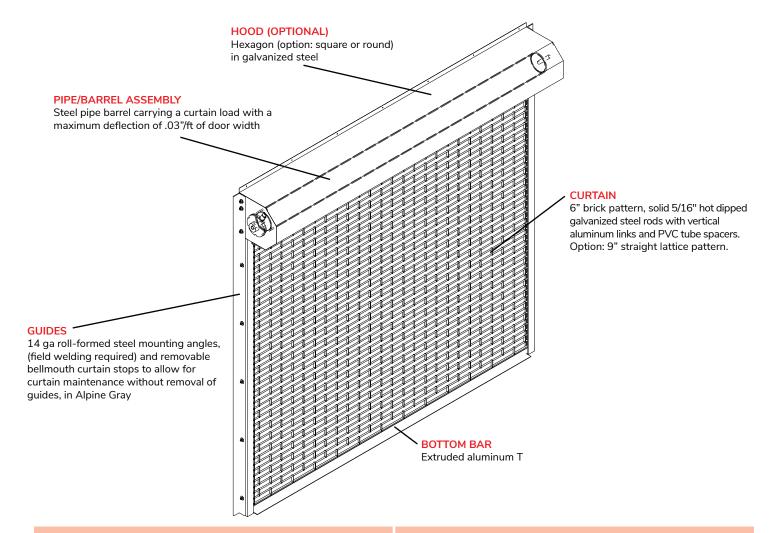

## **E-Series Grille™ Features**

- Economical torsion spring grille
- Protects against theft and vandalism
- Heavy duty curtain design with tube spacers over horizontal rods

Shown with optional grille/slat combination

### **Functional Benefits**

- Offers security and protection as well as the ability to see inside when closed
- Solid 5/16" hot dipped galvanized steel rods with vertical aluminum links and PVC tube spacers
- Continuous end links are made to prevent the curtain from leaving the side of the guides
- Extruded aluminum "T" bottom bar
- Designed for easy operation and are trouble free with minimal maintenance