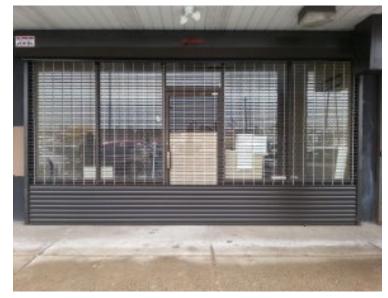

## **E-Series Grille™ Features**

- Economical torsion spring grille
- Protects against theft and vandalism
- Heavy duty curtain design with tube spacers over horizontal rods

Shown with optional grille/slat combination

E-Series Grille™ is designed for easy operation and long life use with minimum maintenance required. Ideal for stores, malls and shopping centers. This roll down security door is also used to protect glass window and service window openings.

### **Functional Benefits**

- Offers security and protection as well as the ability to see inside when closed
- Solid 5/16" hot dipped galvanized steel rods with vertical aluminum links and PVC tube spacers
- Continuous end links are made to prevent the curtain from leaving the side of the guides
- Extruded aluminum "T" bottom bar
- Designed for easy operation and are trouble free with minimal maintenance