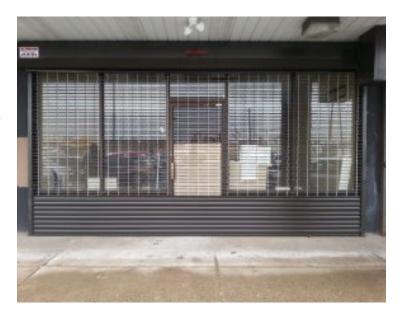

### E-Series Grille X<sup>™</sup> Features

- Protects against theft and vandalism while allowing merchandise visibility
- Grille/slat combinations available
- Available in 6" and 9" straight patterns

E-Series Grille X<sup>™</sup> is designed for easy operation and long life use with minimum maintenance required. Ideal for stores, malls and shopping centers. This roll down security door is also used to protect glass window and service window openings.