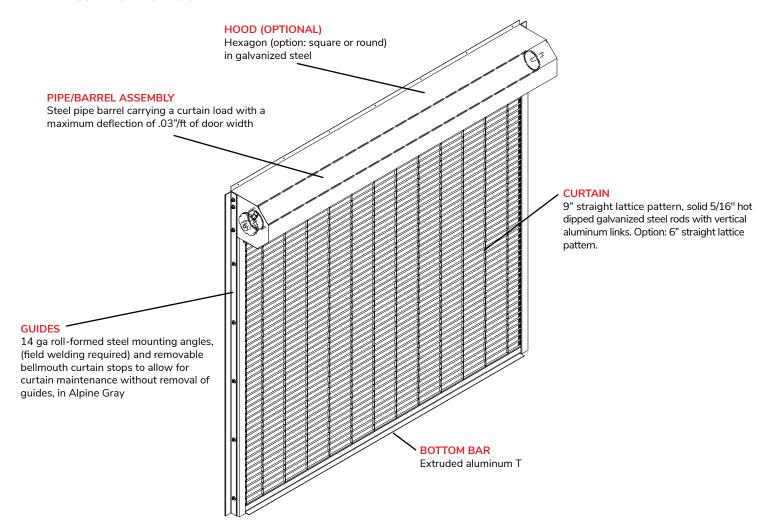

### **Functional Benefits**

- Offers security and protection as well as the ability to see inside when closed
- Solid 5/16" hot dipped galvanized steel rods with vertical aluminum links
- Continuous end links are made to prevent the curtain from leaving the side of the guides.
- Extruded aluminum "T" bottom bar
- Designed for easy operation and are trouble free with minimal maintenance