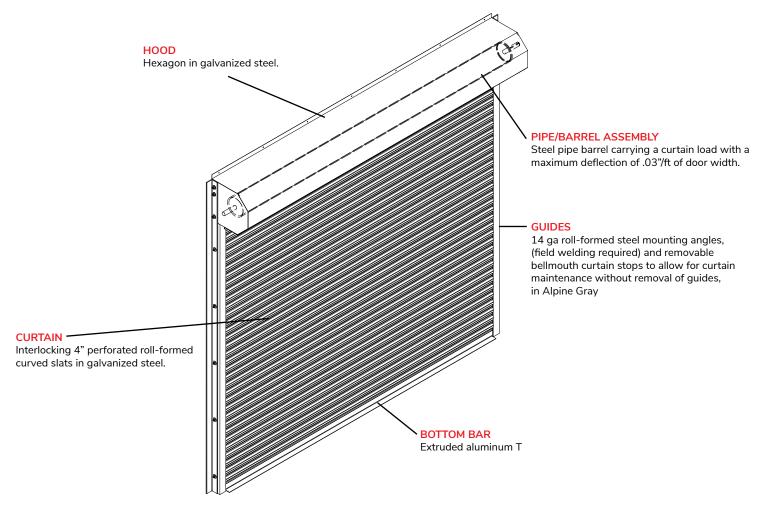

#### **Functional Benefits**

- 4.0" perforated curved slats in 22ga.
- Strong and cost effective with contoured slats.
- Doors can be manual push up, hand crank, hand chain or motor operated. All operators can be adapted to specific conditions.
- Ideal for security applications such as sally ports, parking lot entries, or other areas that do not require thermal values.
- Can be installed on the interior, exterior, face of wall or between jambs.