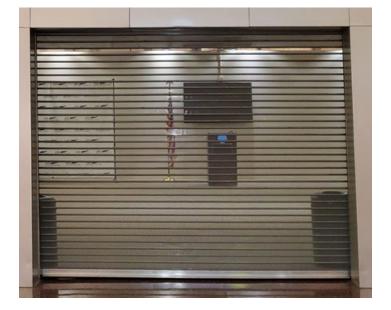

## **E-Series Vision<sup>™</sup> Grille Features**

- High quality, low cost security space saving solution
- Perforated slats
- Torsion spring counterbalanced

E-Series Vision<sup>™</sup> doors are used for store fronts, warehouses, loading docks, car wash facilities, parking garages, aircraft hangars, fire houses, truck terminals, police stations, correctional facilities, manufacturing and retail applications among others.

#### **Functional Benefits**

- 4.0" perforated curved slats in 22ga.
- Strong and cost effective with contoured slats.
- Doors can be manual push up, hand crank, hand chain or motor operated. All operators can be adapted to specific conditions.
- Ideal for security applications such as sally ports, parking lot entries, or other areas that do not require thermal values.
- Can be installed on the interior, exterior, face of wall or between jambs.