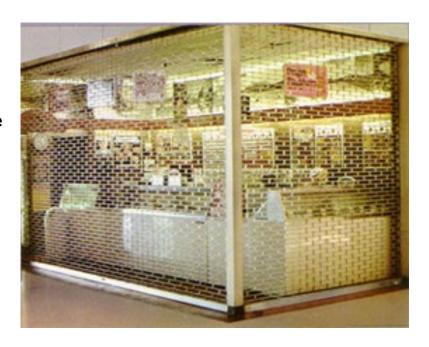

Alpine's Mall-Dawn<sup>™</sup> is the ideal security gate for malls, schools, parking garages, store fronts, and manufacturing facilities that require security, visibility and ventilation.

### Mall-Dawn<sup>™</sup> Features

- Security with an open appearance
- Heavy duty curtain construction with tube spacers over
   5/16" horizontal rods
- Curtains available in aluminum or stainless steel