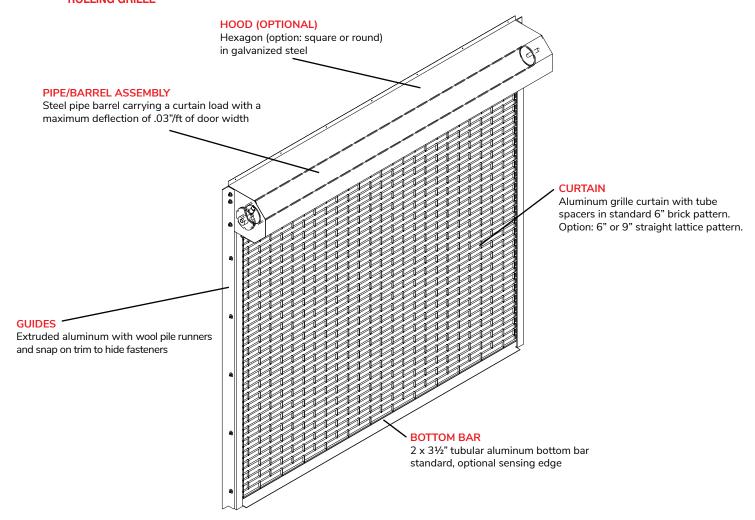

### **Functional Benefits**

- Horizontal rods: Solid 5/16" galvanized, option for Aluminum Anodized or Stainless Steel Sleeves.
- Vertical spacing: Aluminum or Stainless Steel vertical links. 2" on center
- Continuous end links with lock washers are designed to prevent the curtain from leaving the guide rails
- Available in standard 6" brick pattern,
  6" or 9" straight lattice pattern as an option
- Extruded aluminum guides with wool pile runners and snap on trim to hide fasteners
- 2" x 3 ½" tubular aluminum bottom bar standard

## **Optional Materials and Finishes**

- Curtain: Solid 5/16" rods in galvanized, stainless or aluminum covered by 6" or 9" tube spacers
- **Finish**: Tube spacers available in aluminum or stainless steel