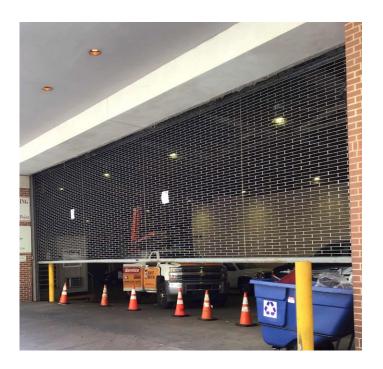

Alpine's Industrial-Grille™ overhead coiling grilles are ideal for store fronts, parking garages, high security entranceways, municipal facilities, malls and shopping centers. Ideal for any application requiring the benefits of a grille with heavy duty specifications.

#### **Functional Benefits**

- Curtains are made of solid 5/16" hot dipped galvanized steel rods with vertical aluminum links and horizontal sleeves
- Optional upgrade from aluminum to stainless steel for links and sleeves
- Offers security and protection as well as the ability to see inside when closed
- Can be mounted on either the exterior or interior