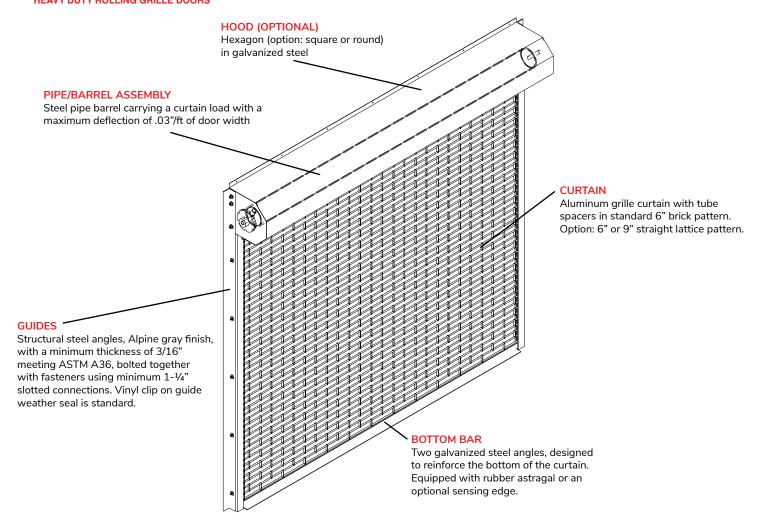

### Industrial-Grille™ Features

- Heavy duty security grilles provides maximum protection with an open appearance
- Guides designed using a 3-piece structural steel angle at a minimum of 3/16" thick for maximum durability
- Double angle bottom bar standard

#### **Functional Benefits**

- Curtains are made of solid 5/16" hot dipped galvanized steel rods with vertical aluminum links and horizontal sleeves
- Optional upgrade from aluminum to stainless steel for links and sleeves
- Offers security and protection as well as the ability to see inside when closed
- Can be mounted on either the exterior or interior