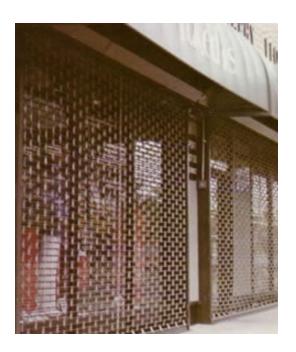

Alpine's Dawn-Grille™ is designed for security while allowing for visibility and air flow. Dawn-Grille is utilized on exterior/interior storefronts and industrial applications, public buildings, flea markets and behind storefront glass.

### **Dawn-Grille<sup>™</sup> Features**

- Curtain consists of solid 5/16" hot dipped galvanized steel rods with vertical aluminum links and PVC sleeves
- Spring counterbalance consists of spring steel, wrapped on spring box, retained onto 2" pipe shaft
- Available in 6" brick or 9" straight pattern