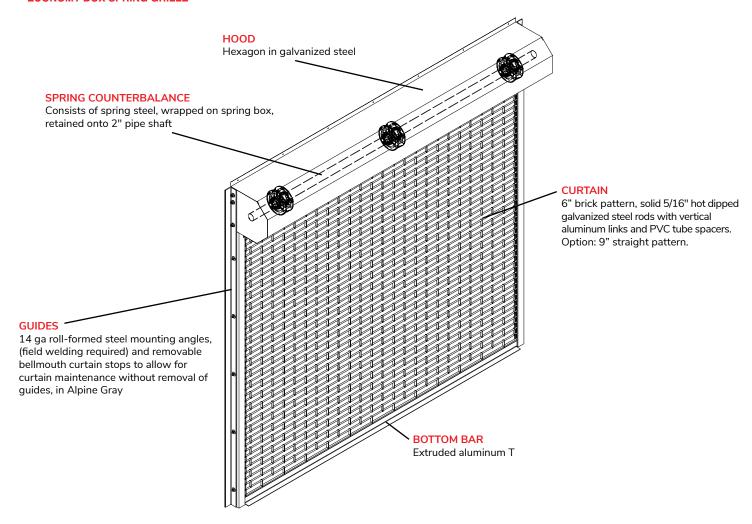

### **Dawn-Grille<sup>™</sup> Features**

- Curtain consists of solid 5/16" hot dipped galvanized steel rods with vertical aluminum links and PVC sleeves
- Spring counterbalance consists of spring steel, wrapped on spring box, retained onto 2" pipe shaft
- Available in 6" brick or 9" straight pattern