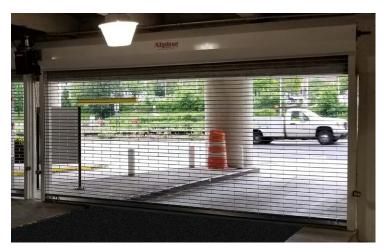

Alpine's Speed-Grille<sup>™</sup> high speed, heavy duty overhead coiling grilles are ideal for parking garages, high security entranceways, municipal facilities, storefronts, malls and shopping centers. Perfect for any application requiring the benefits of high speed and security with heavy duty specifications.