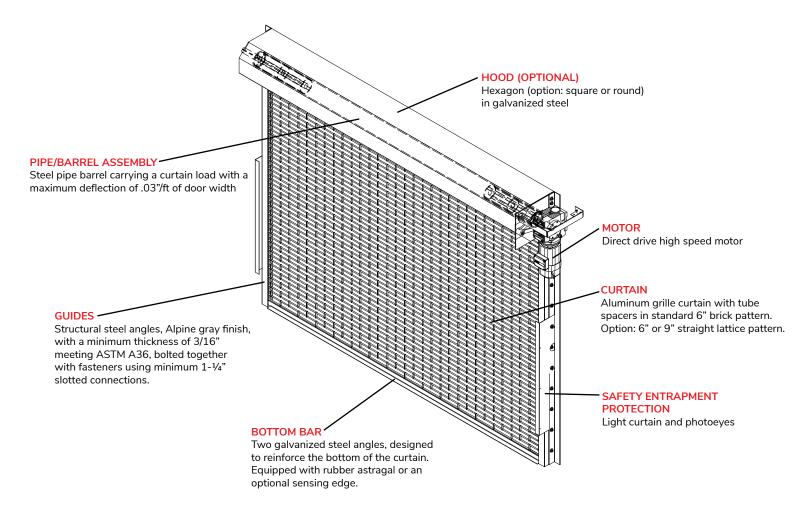

## **Functional Benefits**

- Curtains are made of solid 5/16" hot dipped galvanized steel rods with vertical aluminum links and horizontal sleeves
- Variable frequency direct drive operator allows for increased speeds (up to 24" up, 12" down average) and increased longevity with soft start/stop features
- No sprocket/chain driven system, which tend to wear over time
- Standard safety and entrapment features include light curtains and photo eyes
- Optional upgrade from aluminum to stainless steel for links and sleeves
- Can be mounted on either the exterior or interior
- Warrantied up to 300,000 cycles or 2 years