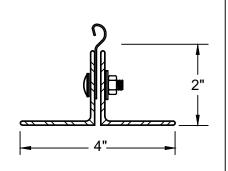

otor Operated Face of Wall Mounted

Page #:

Page





#### **COIL SIDE ELEVATION**

#### **VERTICAL SECTION**







#### **GUIDE SECTION**

#### Notes:

1. See page 2 for more options.

| ALES REP.: |
|------------|
|            |
| CUSTOMER:  |
|            |
| OB NAME:   |
|            |
| IUMBER:    |
|            |

| Manufactured by:                      |
|---------------------------------------|
|                                       |
|                                       |
|                                       |
| OVERHEAD DOORS, INC.                  |
| 8 HULSE RD. E. SETAUKET, N.Y. 11733   |
| TEL: (631)473-9300 FAX: (631)642-0800 |
| © COPYRIGHT January 2023              |

## Speed Grille





### Variable Pattern

Motor Operated Face of Wall Mounted

Page #:

Page 2





# Straight Pattern



**BOTTOM BAR DETAIL** 

**GRILLE CURTAIN OPTIONS** 





HOOD SHAPES AVAILABLE FOR THIS DOOR

SAFETY ENTRAPMENT PROTECTION









**GUIDE DETAILS** 

**OBSTACLE EDGE** 

Call your Alpine representative for additional options and safety products to help find the best Alpine door to suit your needs.

Manufactured by:

OVERHEAD DOORS, INC.
8 HULSE RD. E. SETAUKET, N.Y. 11733
TEL: (631)473-9300 FAX: (631)642-0800
© COPYRIGHT January 2023