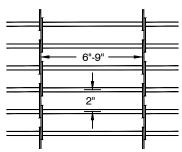

# Straight Pattern

**BOTTOM BAR DETAIL** 

**GRILLE CURTAIN OPTIONS** 

HOOD SHAPES AVAILABLE FOR THIS DOOR

SAFETY ENTRAPMENT PROTECTION

**GUIDE DETAILS** 

**OBSTACLE EDGE** 

Call your Alpine representative for additional options and safety products to help find the best Alpine door to suit your needs.