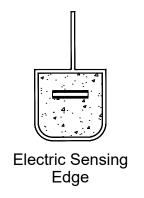

# Straight Pattern

**BOTTOM BAR DETAIL** 

**GRILLE CURTAIN OPTIONS** 

HOOD SHAPES AVAILABLE FOR THIS DOOR

SAFETY ENTRAPMENT PROTECTION

**GUIDE DETAILS** 

**OBSTACLE EDGE** 

Call your Alpine representative for additional options and safety products to help find the best Alpine door to suit your needs.