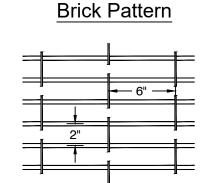

# Straight Pattern

**BOTTOM BAR DETAIL** 

**GRILLE CURTAIN OPTIONS** 

HOOD SHAPES AVAILABLE FOR THIS DOOR

SAFETY ENTRAPMENT PROTECTION

**GUIDE DETAILS** 

**OBSTACLE EDGE** 

Call your Alpine representative for additional options and safety products to help find the best Alpine door to suit your needs.