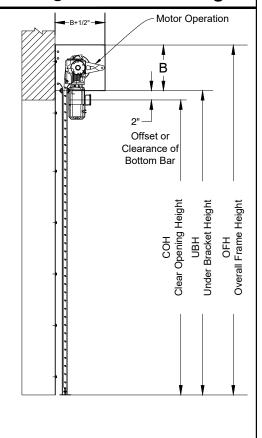

# Speed Grille





### Variable Pattern

Motor Operated Face of Wall Mounted

Page #:

Page





#### **COIL SIDE ELEVATION**

#### **VERTICAL SECTION**







#### **GUIDE SECTION**

#### Notes:

1. See page 2 for more options.

| ALES REP.: |
|------------|
|            |
| CUSTOMER:  |
|            |
| OB NAME:   |
|            |
| IUMBER:    |
|            |

| Manufactured by:                      |
|---------------------------------------|
|                                       |
|                                       |
|                                       |
| OVERHEAD DOORS, INC.                  |
| 8 HULSE RD. E. SETAUKET, N.Y. 11733   |
| TEL: (631)473-9300 FAX: (631)642-0800 |
| © COPYRIGHT January 2023              |

## Speed Grille





### Variable Pattern

Motor Operated Face of Wall Mounted

Page #:

Page 2





# Straight Pattern



**BOTTOM BAR DETAIL** 

**G