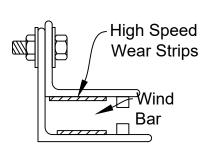

1. See page 2 for more options.

| ALES REP.: |
|------------|
|            |
| CUSTOMER:  |
|            |
| OB NAME:   |
|            |
| IUMBER:    |
|            |

| Manufactured by:                      |
|---------------------------------------|
|                                       |
|                                       |
|                                       |
| OVERHEAD DOORS, INC.                  |
| 8 HULSE RD. E. SETAUKET, N.Y. 11733   |
| TEL: (631)473-9300 FAX: (631)642-0800 |
| © COPYRIGHT January 2023              |

## Speed Grille





### Variable Pattern

Motor Operated Face of Wall Mounted

Page #:

Page 2





# Straight Pattern



**BOTTOM BAR DETAIL** 

**GRILLE CURTAIN OPTIONS** 





HOOD SHAPES AVAILABLE FOR THIS DOOR

SAFETY ENTRAPMENT PROTECTION









**GUIDE DETAILS** 

**OBSTACLE EDGE** 

Call your Alpine representative for additional options and safety products to help find the best Alpine door to suit your needs.

Manufactured by:

OVERHEAD DOORS, INC.
8 HULSE RD. E. SETAUKET, N.Y. 11733
TEL: (631)473-9300 FAX: (631)642-0800
© COPYRIGHT January 2023