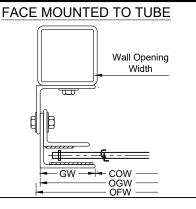

# Speed Grille





### Variable Pattern

Motor Operated Face of Wall Mounted

Page #:

Page





#### **COIL SIDE ELEVATION**

#### **VERTICAL SECTION**







#### **GUIDE SECTION**

#### Notes:

1. See page 2 for more options.

| ALES REP.: |
|------------|
|            |
| CUSTOMER:  |
|            |
| OB NAME:   |
|            |
| IUMBER:    |
|            |

| Manufactured by:                      |
|---------------------------------------|
|                                       |
|                                       |
|                                       |
| OVERHEAD DOORS, INC.                  |
| 8 HULSE RD. E. SETAUKET, N.Y. 11733   |
| TEL: (631)473-9300 FAX: (631)642-0800 |
| © COPYRIGHT January 2023              |

## Speed Grille





### Variable Pattern

Motor Operated Face of Wall Mounted

Page #:

Page 2





# Straight Pattern



**BOTTOM BAR DETAIL** 

**GRILLE CURTAIN OPTIONS** 





HOOD SHAPES AVAILABLE FOR THIS DO