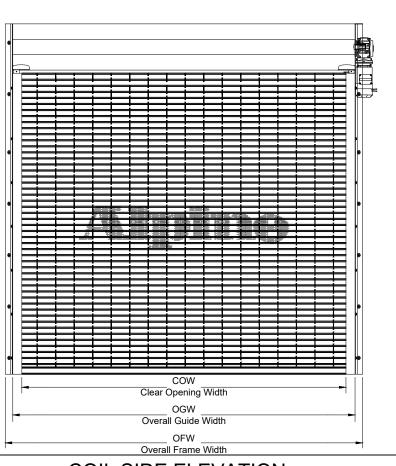

# Speed Grille





### Variable Pattern

Motor Operated Face of Wall Mounted

Page #:

Page





#### **COIL SIDE ELEVATION**

#### **VERTICAL SECTION**







#### **GUIDE SECTION**

#### Notes:

1. See page 2 for more options.

| ALES REP.: |
|------------|
|            |
| CUSTOMER:  |
|            |
| OB NAME:   |
|            |
| IUMBER:    |
|            |

| Manufactured by:                      |
|---------------------------------------|
|                                       |
|                                       |
|                                       |
| OVERHEAD DOORS, INC.                  |
| 8 HULSE RD. E. SETAUKET, N.Y. 11733   |
| TEL: (631)473-9300 FAX: (631)642-0800 |
| © COPYRIGHT January 2023              |

## Speed Grille





### Variable Pattern

Motor Operated Face of Wall Mounted

Page #:

Page 2





# Straight Pattern



**BOTTOM BAR DETAIL** 

*