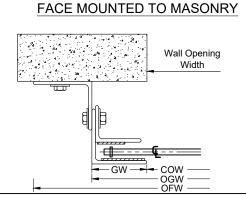

# Speed Grille





### Variable Pattern

Motor Operated Face of Wall Mounted

Page #:

Page





#### **COIL SIDE ELEVATION**

#### **VERTICAL SECTION**







#### **GUIDE SECTION**

#### Notes:

1. See page 2 for more options.

| ALES REP.: |
|------------|
|            |
| CUSTOMER:  |
|            |
| OB NAME:   |
|            |
| IUMBER:    |
|            |

| Manufactured by:                      |
|---------------------------------------|
|                                       |
|                                       |
|                                       |
| OVERHEAD DOORS, INC.                  |
| 8 HULSE RD. E. SETAUKET, N.Y. 11733   |
| TEL: (631)473-9300 FAX: (631)642-0800 |
| © COPYRIGHT January 2023              |

## Speed Grille





### Variable Pattern

Motor Operated Face of Wall Mounted

Page #:

Page 2





# Straight Pattern



**BOTTOM BAR DETAIL** 

**GRILLE CURTAIN OPTIONS** 





HOOD SHAPES AVAILABLE FOR THIS