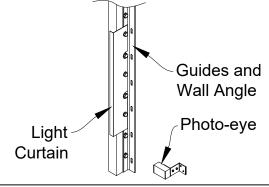

# Straight Pattern

**BOTTOM BAR DETAIL** 

**GRILLE CURTAIN OPTIONS** 

HOOD SHAPES AVAILABLE FOR THIS DOOR

SAFETY ENTRAPMENT PROTECTION

**GUIDE DETAILS** 

**OBSTACLE EDGE** 

Call your Alpine representative for additional options and safety products to help find the best Alpine door to suit your needs.