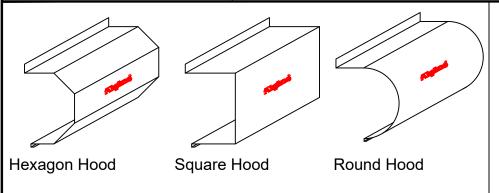

# Straight Pattern

**BOTTOM BAR DETAIL** 

**GRILLE CURTAIN OPTIONS** 

HOOD SHAPES AVAILABLE FOR THIS DOOR

SAFETY ENTRAPMENT PROTECTION

**GUIDE DETAILS** 

**OBSTACLE EDGE** 

Call your Alpine representative for additional options and safety products to help find the best Alpine door to suit your needs.