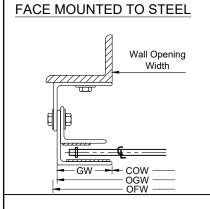

# Speed Grille





### Variable Pattern

Motor Operated Face of Wall Mounted

Page #:

Page





#### **COIL SIDE ELEVATION**

#### **VERTICAL SECTION**







#### **GUIDE SECTION**

#### Notes:

1. See page 2 for more options.

| ALES REP.: |
|------------|
|            |
| CUSTOMER:  |
|            |
| OB NAME:   |
|            |
| IUMBER:    |
|            |

| Manufactured by:                      |
|---------------------------------------|
|                                       |
|                                       |
|                                       |
| OVERHEAD DOORS, INC.                  |
| 8 HULSE RD. E. SETAUKET, N.Y. 11733   |
| TEL: (631)473-9300 FAX: (631)642-0800 |
| © COPYRIGHT January 2023              |

## Speed Grille





### Variable Pattern

Motor Operated Face of Wall Mounted

Page #:

Page 2





# Straight Pattern



**BOTTOM BAR DETAIL** 

**GRILLE CURTAIN OPTIONS** 





HOOD SHAPES AVAILABLE FOR THI