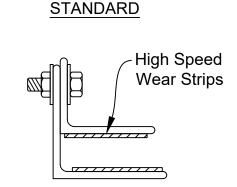

# Straight Pattern

**BOTTOM BAR DETAIL** 

**GRILLE CURTAIN OPTIONS** 

HOOD SHAPES AVAILABLE FOR THIS DOOR

SAFETY ENTRAPMENT PROTECTION

**GUIDE DETAILS** 

**OBSTACLE EDGE** 

Call your Alpine representative for additional options and safety products to help find the best Alpine door to suit your needs.