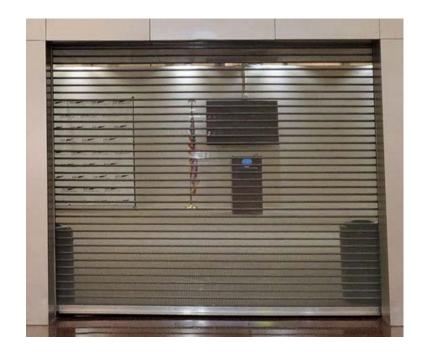

#### SteelVision® Features

- See-through perforated door curtain maintains security and provides ventilation
- Motor or manually operated
- Ascetically pleasing, heavy-duty secure door

Alpine SteelVision® Doors are ideal for warehouses, high-security facilities, retail spaces, and store fronts where visibility and ventilated are required.

#### **Functional Benefits**

- 2.75" perforated flat slats available in 20 gauge with a 3/32 over 9/64 offset perforated pattern
- Strong and effective yet cosmetically pleasing in appearance
- Doors can be manual push up, hand crank, hand chain or motor operated. All operators can be adapted to specific conditions.
- Ideal for specialty projects requiring ventilation and/or security while showcasing store items.
- Can be installed on the interior, exterior, face of wall or between jamb applications.