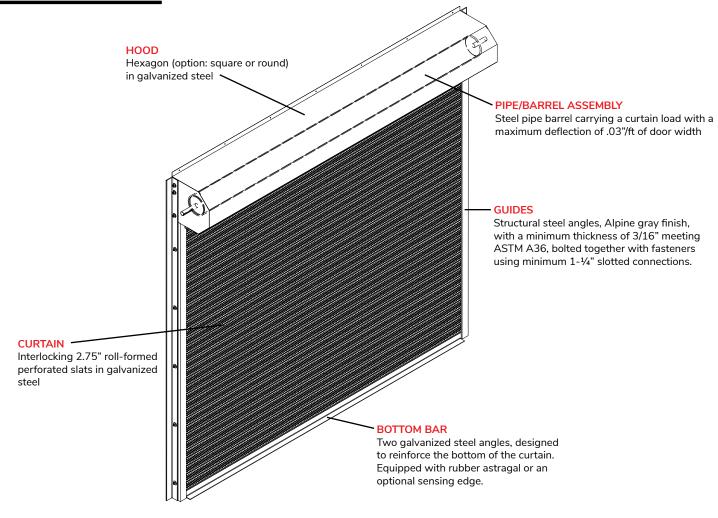

#### **Functional Benefits**

- 2.75" perforated flat slats available in 20 gauge with a 3/32 over 9/64 offset perforated pattern
- Strong and effective yet cosmetically pleasing in appearance
- Doors can be manual push up, hand crank, hand chain or motor operated. All operators can be adapted to specific conditions.
- Ideal for specialty projects requiring ventilation and/or security while showcasing store items.
- Can be installed on the interior, exterior, face of wall or between jamb applications.